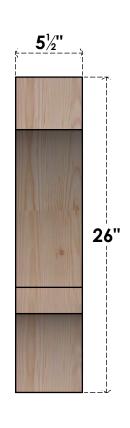

## BRC06X26X26BOA00SDF

5 1/2"W X 26"D X 26"H BALBOA SMOOTH BRACE, DOUGLAS FIR

## SIDE