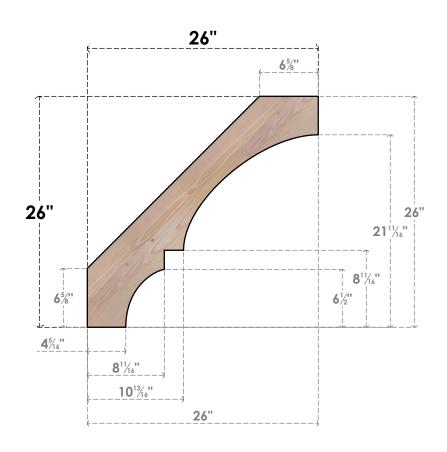

## BRC06X26X26BOA00SDF

5 1/2"W X 26"D X 26"H BALBOA SMOOTH BRACE, DOUGLAS FIR

## **FRONT**

**EKENA MILLWORK** 2300 WEST MAIN ST. CLARKSVILLE, TX 75426 TOLL FREE: 866-607-0453 WWW.EKENAMILLWORK.COM