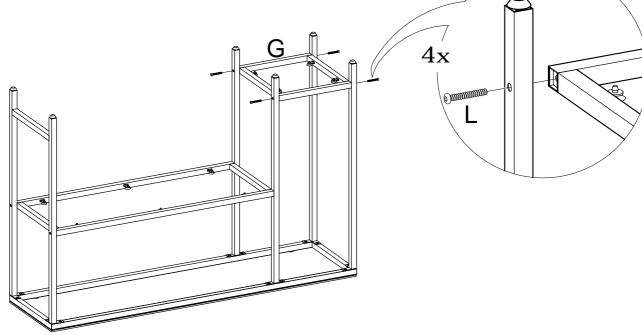

| Allen Head<br>Wrench    | 1PC   |

# carolina living Beautiful Modern Designs



### STEP 2



# carolina living Beautiful Modern Designs

#### Assembly Instructions

CL1348G

Console





### STEP 4