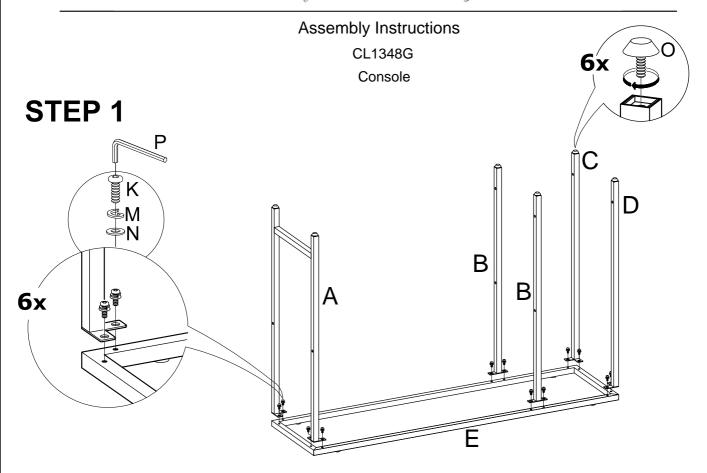

#### **Assembly Instructions** CL1348G Console

Thank you for purchasing a Carolina Living company product. This product has been designed for easy assembly and is constructed for durability. Please take the time to read and follow the assembly instructions carefully. If a part or hardware is missing or you have any difficulties in assembling this product, please contact us Toll Free 1-800-228-3876.

|     |      | г                    |      |     |                                                                                                                                                                                                                                                                                                                                                                                                                                                                                                                                                                                                                                                                                                                                                                                                                                                                                                                                                                                                                                                                                                                                                                                                                                                                                                                                                                                                                                                                                                                                                                                                                                                                                                                                                                                                                                                                                                                                                                                                                                                                                                                                | Г                       |       |
|-----|------|----------------------|------|-----|--------------------------------------------------------------------------------------------------------------------------------------------------------------------------------------------------------------------------------------------------------------------------------------------------------------------------------------------------------------------------------------------------------------------------------------------------------------------------------------------------------------------------------------------------------------------------------------------------------------------------------------------------------------------------------------------------------------------------------------------------------------------------------------------------------------------------------------------------------------------------------------------------------------------------------------------------------------------------------------------------------------------------------------------------------------------------------------------------------------------------------------------------------------------------------------------------------------------------------------------------------------------------------------------------------------------------------------------------------------------------------------------------------------------------------------------------------------------------------------------------------------------------------------------------------------------------------------------------------------------------------------------------------------------------------------------------------------------------------------------------------------------------------------------------------------------------------------------------------------------------------------------------------------------------------------------------------------------------------------------------------------------------------------------------------------------------------------------------------------------------------|-------------------------|-------|
| NO. | PART | DESCRIPTION          | Q'TY | NO. | PART                                                                                                                                                                                                                                                                                                                                                                                                                                                                                                                                                                                                                                                                                                                                                                                                                                                                                                                                                                                                                                                                                                                                                                                                                                                                                                                                                                                                                                                                                                                                                                                                                                                                                                                                                                                                                                                                                                                                                                                                                                                                                                                           | DESCRIPTION             | Q'TY  |
| Α   |      | Left Leg<br>Assembly | 1PC  | I   |                                                                                                                                                                                                                                                                                                                                                                                                                                                                                                                                                                                                                                                                                                                                                                                                                                                                                                                                                                                                                                                                                                                                                                                                                                                                                                                                                                                                                                                                                                                                                                                                                                                                                                                                                                                                                                                                                                                                                                                                                                                                                                                                | Top Glass               | 1PC   |
| В   |      | Middle Legs          | 2PCS | I   |                                                                                                                                                                                                                                                                                                                                                                                                                                                                                                                                                                                                                                                                                                                                                                                                                                                                                                                                                                                                                                                                                                                                                                                                                                                                                                                                                                                                                                                                                                                                                                                                                                                                                                                                                                                                                                                                                                                                                                                                                                                                                                                                | Middle Tier Glass       | 1PC   |
| С   |      | Right Leg C          | 1PC  | J   |                                                                                                                                                                                                                                                                                                                                                                                                                                                                                                                                                                                                                                                                                                                                                                                                                                                                                                                                                                                                                                                                                                                                                                                                                                                                                                                                                                                                                                                                                                                                                                                                                                                                                                                                                                                                                                                                                                                                                                                                                                                                                                                                | Bottom Glass            | 1PC   |
| D   |      | Right Leg D          | 1PC  | K   | Dom                                                                                                                                                                                                                                                                                                                                                                                                                                                                                                                                                                                                                                                                                                                                                                                                                                                                                                                                                                                                                                                                                                                                                                                                                                                                                                                                                                                                                                                                                                                                                                                                                                                                                                                                                                                                                                                                                                                                                                                                                                                                                                                            | Allen Head Bolt<br>15mm | 12PCS |
|     |      |                      |      | L   | Dominim                                                                                                                                                                                                                                                                                                                                                                                                                                                                                                                                                                                                                                                                                                                                                                                                                                                                                                                                                                                                                                                                                                                                                                                                                                                                                                                                                                                                                                                                                                                                                                                                                                                                                                                                                                                                                                                                                                                                                                                                                                                                                                                        | Allen Head Bolt<br>40mm | 8PCS  |
| E   |      | Top Frame            | 1PC  | M   | 9                                                                                                                                                                                                                                                                                                                                                                                                                                                                                                                                                                                                                                                                                                                                                                                                                                                                                                                                                                                                                                                                                                                                                                                                                                                                                                                                                                                                                                                                                                                                                                                                                                                                                                                                                                                                                                                                                                                                                                                                                                                                                                                              | Spring Washers          | 12PCS |
| F   |      | Second<br>Tier Frame | 1PC  | Ν   | <b>©</b>                                                                                                                                                                                                                                                                                                                                                                                                                                                                                                                                                                                                                                                                                                                                                                                                                                                                                                                                                                                                                                                                                                                                                                                                                                                                                                                                                                                                                                                                                                                                                                                                                                                                                                                                                                                                                                                                                                                                                                                                                                                                                                                       | Flat Washers            | 12PCS |
|     |      |                      |      | 0   | O CONTRACTOR OF THE PROPERTY O | Adjustable Glide        | 6PCS  |
| G   |      | Bottom Frame         | 1PC  | P   |                                                                                                                                                                                                                                                                                                                                                                                                                                                                                                                                                                                                                                                                                                                                                                                                                                                                                                                                                                                                                                                                                                                                                                                                                                                                                                                                                                                                                                                                                                                                                                                                                                                                                                                                                                                                                                                                                                                                                                                                                                                                                                                                | Allen Head<br>Wrench    | 1PC   |