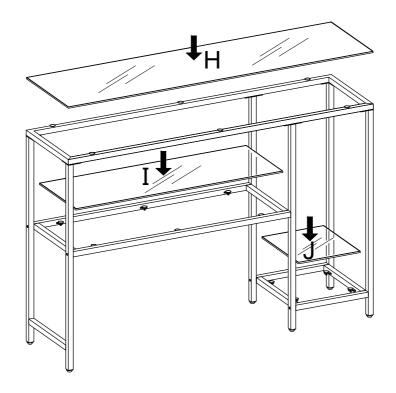

| Allen Head<br>Wrench    | 1PC   |

# carolina living Beautiful Modern Designs



### STEP 2



# carolina living Beautiful Modern Designs

#### Assembly Instructions

CL1348G

Console





### STEP 4