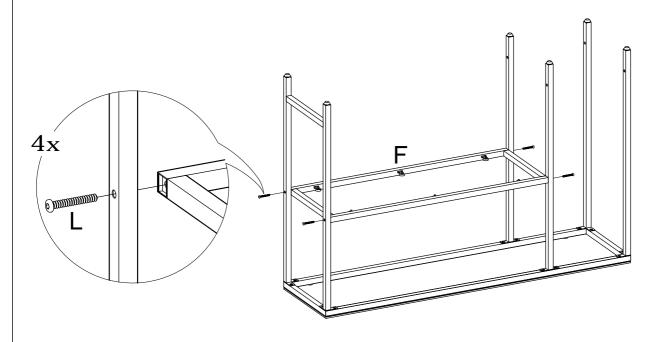

| Allen Head<br>Wrench    | 1PC   |

# carolina living Beautiful Modern Designs



### STEP 2



# carolina living Beautiful Modern Designs

#### Assembly Instructions

CL1348G

Console





### STEP 4