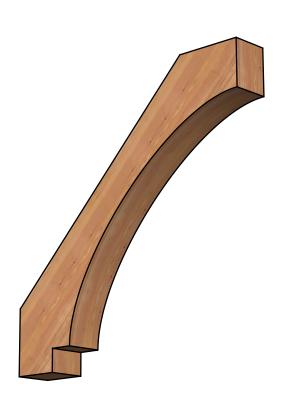

## BRC06X40X40IMP00SWR

5 1/2"W X 40"D X 40"H IMPERIAL SMOOTH BRACE, WESTERN RED CEDAR