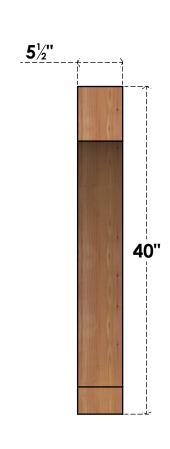

## BRC06X40X40IMP00SWR

5 1/2"W X 40"D X 40"H IMPERIAL SMOOTH BRACE, WESTERN RED CEDAR

## SIDE