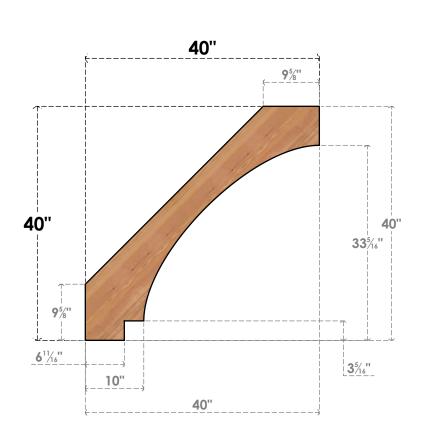

## BRC06X40X40IMP00SWR

5 1/2"W X 40"D X 40"H IMPERIAL SMOOTH BRACE, WESTERN RED CEDAR

## **FRONT**

**EKENA MILLWORK** 2300 WEST MAIN ST. CLARKSVILLE, TX 75426 TOLL FREE: 866-607-0453 WWW.EKENAMILLWORK.COM