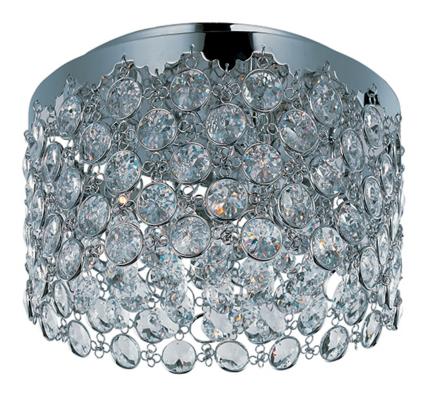

## **PRODUCT DESCRIPTION**

Interlinked bezels of Polished Chrome surround large scale crystal jewels which dazzle with brilliance when illuminated with the Xenon lamps included. Multiple strings of crystal with beveled pendant elegantly trim the inside adding a touch of elegance to your space.

**MEASUREMENTS** 

DIMENSION HANGING WEIGHT

LAMPING

LUMENS BULB

: 15." W x 9." H : 11.66 lb

DIMMABLE

: 2,000 Rated : 4 x 40W (INCLUDED), 160W Total : Dimmable

## **FINISHES OPTION**

Polished Chrome PC

GLASS Crystal 20