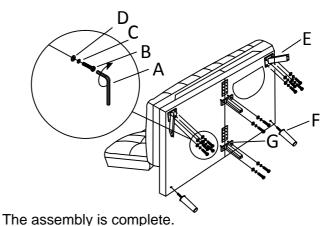

## **ASSEMBLY INSTRUCTION**

Item#: KS-280 Jackson Foldable Sofa Bed

Question? Please contact with Abbyson Living customer service at toll free:1-888-406-0838 www.abbysonliving.com

| HARDWARE LIST |               |        |       |
|---------------|---------------|--------|-------|
| NO            | DESCRIPTION   | SKETCH | QTY   |
| Α             | Allen key     |        | 1PC   |
| В             | Bolt          | 9      | 12PCS |
| С             | Spring washer | 0      | 12PCS |
| D             | Washer        | 0      | 12PCS |
| Е             | Front legs    | A      | 2PCS  |
| F             | Rear legs     | Ü      | 2PCS  |
| G             | Support legs  |        | 2PCS  |

Place the sofa frame onto a clean smooth surface such as carpet or cardboard, and carefully remove the metal legs from the fitting boxes. Use the allen key to assemble the legs into the places as shown together with bolt (B) washer (D) spring washer (C). Screw the legs (F) into the places as shown.

Stand the unit upright onto the legs.

Page 1 of 1