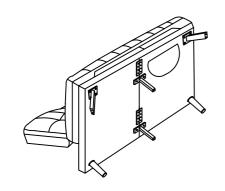

Place the sofa frame onto a clean smooth surface such as carpet or cardboard, and carefully remove the metal legs from the fitting boxes. Use the allen key to assemble the legs into the places as shown together with bolt (B) washer (D) spring washer (C). Screw the legs (F) into the places as shown.