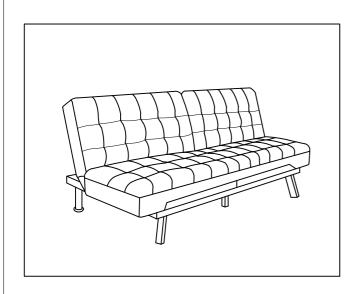

## **ASSEMBLY INSTRUCTION**

Item#: KS-280 Jackson Foldable Sofa Bed

Question? Please contact with Abbyson Living customer service at toll free:1-888-406-0838 www.abbysonliving.com

| HARDWARE LIST |               |        |       |
|---------------|---------------|--------|-------|
| NO            | DESCRIPTION   | SKETCH | QTY   |
| Α             | Allen key     |        | 1PC   |
| В             | Bolt          | 9      | 12PCS |
| С             | Spring washer | 0      | 12PCS |
| D             | Washer        | 0      | 12PCS |
| Е             | Front legs    | A      | 2PCS  |
| F             | Rear legs     | Ü      | 2PCS  |
| G             | Support legs  |        | 2PCS  |