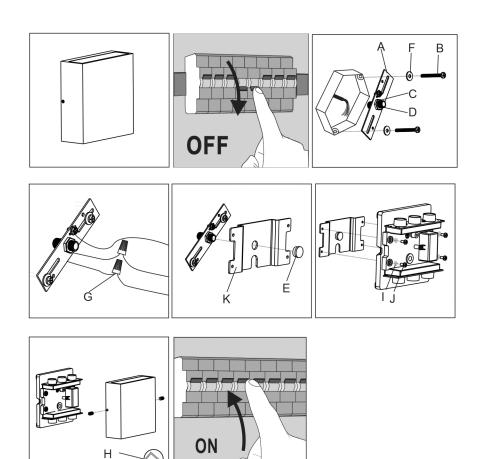

### Parts Included:





### CSA / UL Safety Requirements

CSA/UL requires that these IMPORTANT SAFETY INSTRUCTION be listed:

Before starting installation of this fixture or removal of a previous fixture, disconnect the power by turning off the circuit breaker or by removing the fuse at the fuse box.



☐ Consult a qualified electrician if you have any electrical questions or need to replace the driver.

#### **Care Instructions**

Arnsberg suggests using only a micro fiber cleaning cloth to clean this fixture. If required, a slightly damp cleaning cloth may be used to spot clean. Do not use common household cleaners on this fixture, as the final finish may be damaged as a result. Enjoy your new Arnsberg fixture.



# ASSEMBLY INSTRUCTIONS THAMES 229360242

## **Mounting Instructions:**



**Fixture Cable Length Adjustment (Diagram 2)**