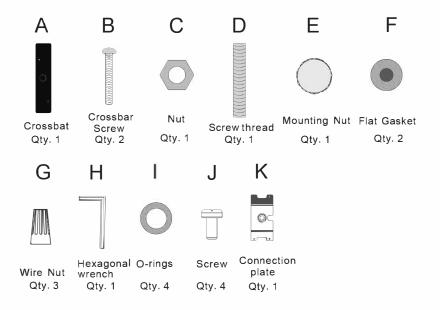

#### customerservice@arnsberg.com www.arnsberg.com

# ASSEMBLY INSTRUCTIONS

# THAMES 229360242

#### Parts Included:





### CSA / UL Safety Requirements

CSA/UL requires that these IMPORTANT SAFETY INSTRUCTION be listed:

Before starting installation of this fixture or removal of a previous fixture, disconnect the power by turning off the circuit breaker or by removing the fuse at the fuse box.



☐ Consult a qualified electrician if you have any electrical questions or need to replace the driver.

#### **Care Instructions**

Arnsberg suggests using only a micro fiber cleaning cloth to clean this fixture. If required, a slightly damp cleaning cloth may be used to spot clean. Do not use common household cleaners on this fixture, as the final finish may be damaged as a result. Enjoy your new Arnsberg fixture.



# ASSEMBLY INSTRUCTIONS THAMES 229360242

## **Mounting Instructions:**



**Fixture Cable Len