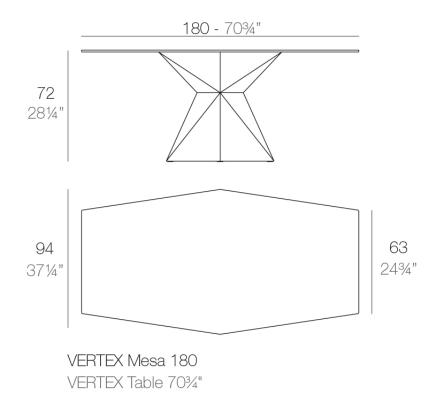

### Description

Made of polyethylene resin by rotational moulding. 100% Recyclable. Item suitable for indoor and outdoor use. Available in different finishes. Tabletop with HPL.

Weight: 62.98 Kg