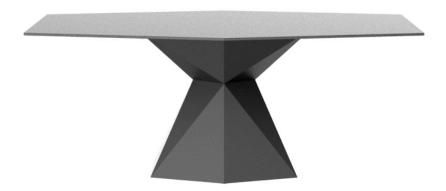

Products / Dining Tables / Vertex Table

One of the latest great works by **KARIM RASHID**, we can find it in **VERTEX**, a family of ultra-contemporary sculpted <u>outdoor & indoor designer furniture collection</u> designed for the Spanish brand **VONDOM**.

### Description

Made of polyethylene resin by rotational moulding. 100% Recyclable. Item suitable for indoor and outdoor use. Available in different finishes. Tabletop with HPL.

Weight: 62.98 Kg