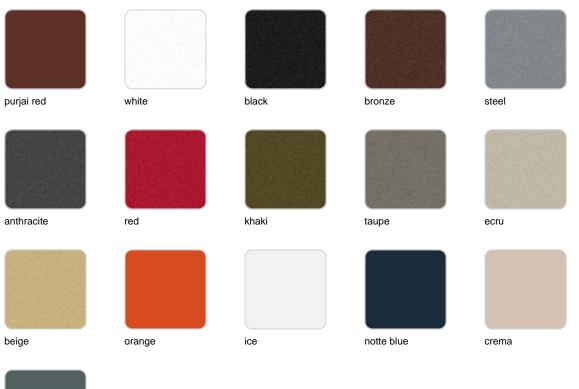

## **Finishes**

## finishes

### Matt Polyethylene

LACQUERED Ref. 51008F

| purjai red | white    | black | bronze | steel |
|------------|----------|-------|--------|-------|
|            |          |       |        |       |
| anthracite | champany | red   | khaki  | taupe |
|            |          |       |        |       |