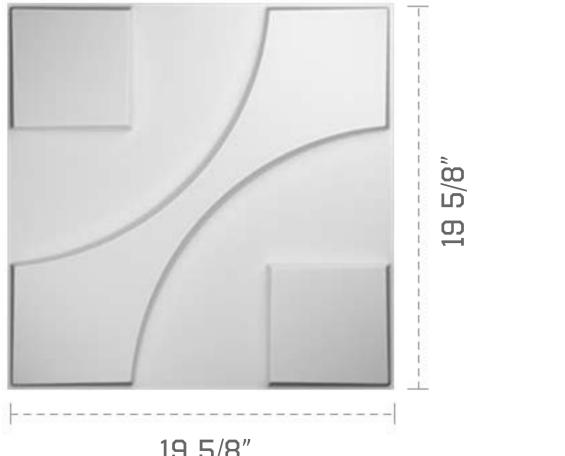

## WP20X20NEWH

19 5/8"W X 19 5/8"H NESTOR ENDURAWALL DECORATIVE 3D WALL PANEL, WHITE

19 5/8"

**FRONT** 

EKENA MILLWORK 2300 WEST MAIN ST. CLARKSVILLE, TX 75426 TOLL FREE: 866-607-0453 WWW.EKENAMILLWORK.COM