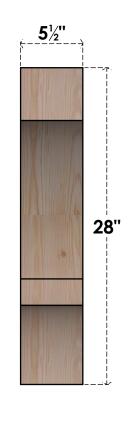

BRC06X28X28BOA00SDF

5 1/2"W X 28"D X 28"H BALBOA SMOOTH BRACE, DOUGLAS FIR

SIDE

FRONT

**EKENA MILLWORK** 2300 WEST MAIN ST. CLARKSVILLE, TX 75426 TOLL FREE: 866-607-0453

WWW.EKENAMILLWORK.COM

- 1. INSTALLATION TO BE COMPLETED IN ACCORDANCE WITH MANUFACTURER'S SPECIFICATIONS. 2. DRAWING MAY NOT BE TO SCALE