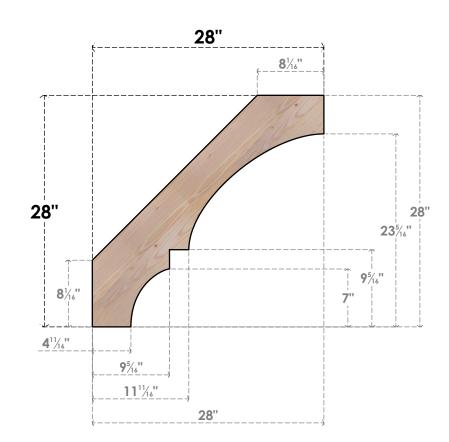

BRC06X28X28BOA00SDF

5 1/2"W X 28"D X 28"H BALBOA SMOOTH BRACE, DOUGLAS FIR

SIDE

FRONT

**EKENA MILLWORK** 2300 WEST MAIN ST. CLARKSVILLE, TX 75426 TOLL FREE: 866-607-0453

WWW.EKENAMILLWORK.COM

- 1. INSTALLATION TO BE COMPLETED IN ACCORDANCE WITH MANUFACTURER'S SPECIFICATIONS. 2. DRAWING MAY NOT BE TO SCALE