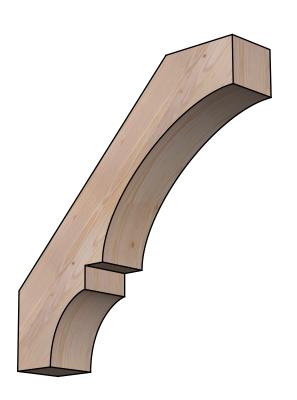

BRC06X28X28BOA00SDF

5 1/2"W X 28"D X 28"H BALBOA SMOOTH BRACE, DOUGLAS FIR

SIDE

FRONT

**EKENA MILLWORK** 2300 WEST MAIN ST. CLARKSVILLE, TX 75426 TOLL FREE: 866-607-0453

WWW.EKENAMILLWORK.COM

- 1. INSTALLATION TO BE COMPLETED IN ACCORDANCE WITH MANUFACTURER'S SPECIFICATIONS. 2. DRAWING MAY NOT BE TO SCALE