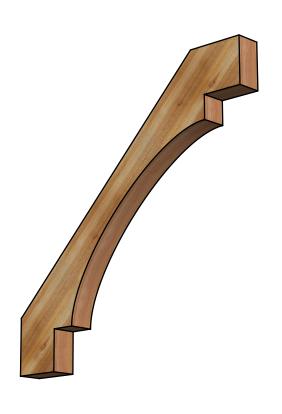

## BRC04X44X44MRC00RWR

4"W X 44"D X 44"H MERCED ROUGH SAWN BRACE, WESTERN RED CEDAR

SIDE

## **FRONT**

**EKENA MILLWORK** 2300 WEST MAIN ST. CLARKSVILLE, TX 75426 TOLL FREE: 866-607-0453 WWW.EKENAMILLWORK.COM