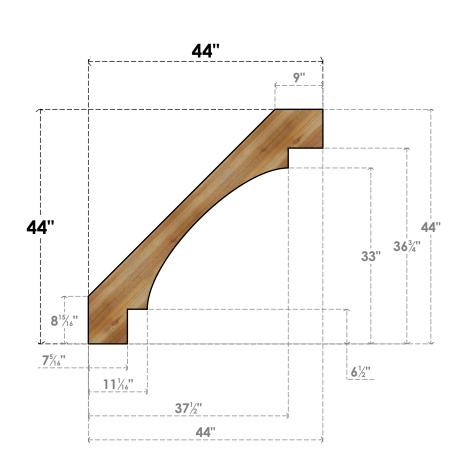

## BRC04X44X44MRC00RWR

4"W X 44"D X 44"H MERCED ROUGH SAWN BRACE, WESTERN RED CEDAR

SIDE

## **FRONT**

**EKENA MILLWORK** 2300 WEST MAIN ST. CLARKSVILLE, TX 75426 TOLL FREE: 866-607-0453 WWW.EKENAMILLWORK.COM