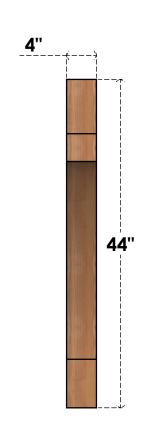

## BRC04X44X44MRC00RWR

4"W X 44"D X 44"H MERCED ROUGH SAWN BRACE, WESTERN RED CEDAR

SIDE

## **FRONT**

**EKENA MILLWORK** 2300 WEST MAIN ST. CLARKSVILLE, TX 75426 TOLL FREE: 866-607-0453 WWW.EKENAMILLWORK.COM