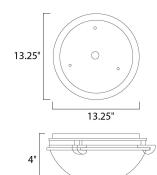

### **MEASUREMENTS**

**DIMENSION** : 16" L x 16" W x 4" H MAX OAH : 13.25" W x 13.25" H

HANGING WEIGHT : 4.43 lb

LAMPING

INPUT VOLTAGE : 120V

: 3 x 60W Incandescent E26 Medium , 180W Total **BULB** 

**BULB INCLUDED** : (Not Included)