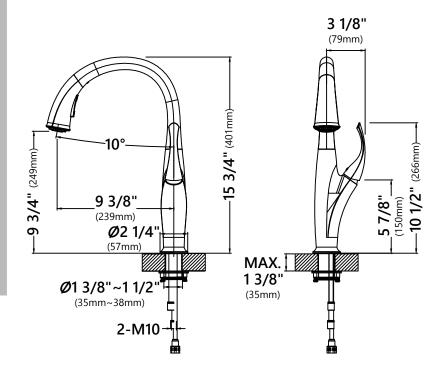

## Single Handle Pull Down Kitchen Faucet

Faucet Dimensions Overall Height: 15 3/4" Spout Height: 9 3/4" Spout Reach: 9 3/8"