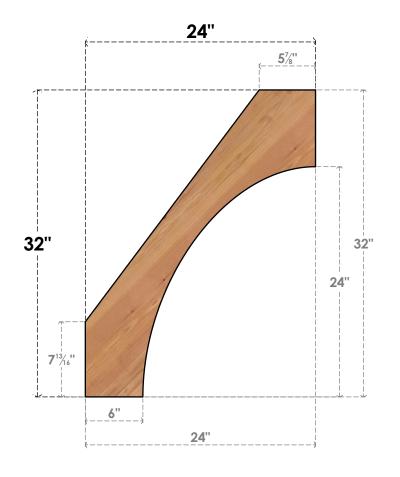

## BRC06X24X32WTL00SWR

5 1/2"W X 24"D X 32"H WESTLAKE SMOOTH BRACE, WESTERN RED CEDAR

## SIDE