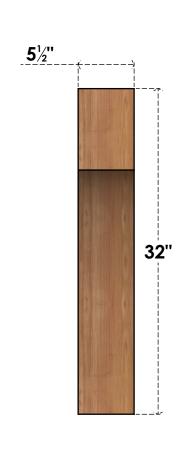

## BRC06X24X32WTL00SWR

5 1/2"W X 24"D X 32"H WESTLAKE SMOOTH BRACE, WESTERN RED CEDAR

## **FRONT**

**EKENA MILLWORK** 2300 WEST MAIN ST. CLARKSVILLE, TX 75426 TOLL FREE: 866-607-0453 WWW.EKENAMILLWORK.COM