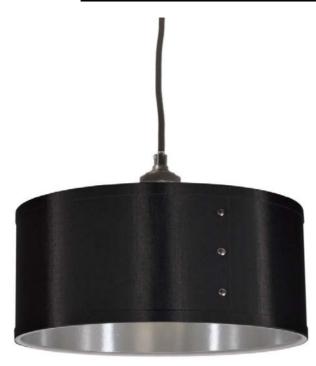

## FAY-131P-BK - 1LT Drum Shade Pendant, Bk

1 Light Pendant, Drum Shade with Brass Rivets, Vintage Steel Finish, Black on Gold Fabric

| Height<br>Width/Length<br>Depth<br>Weight                                                | 8.5<br>12<br>12<br>4           | No. of Bulbs<br>LED Compatible<br>Total Wattage                 | 1<br>Yes<br>60W                                                |
|------------------------------------------------------------------------------------------|--------------------------------|-----------------------------------------------------------------|----------------------------------------------------------------|
| Body Material<br>Finish/Color<br>Type of Finish                                          | Fabric<br>Black/Gold<br>Fabric | Second Material<br>Second Finish/Color<br>Second Type of Finish | Metal<br>Vintage Steel<br>Electroplated                        |
| Bulb 1 Amount Bulb 1 Base Type Bulb 1 Max Watt. Bulb 1 Included Bulb 1 Lumens Bulb 1 CRI | 1<br>E26<br>60W<br>No          | Rated For<br>Voltage<br>Approval<br>Warranty<br>Instal Position | Dry Location<br>120V<br>cUL or equivalent<br>1 Year<br>Ceiling |