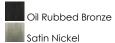

#### PRODUCT DESCRIPTION

Modern style at a competitive price will make this collection the next builder standard. Tall profile Frost glass shades adorn a minimalistic frame in your choice of Satin Nickel or Oil Rubbed Bronze.



#### MEASUREMENTS

DIMENSION : 28.5" L x 28.5" W x 30.5" H

HANGING WEIGHT : 18.04 lb

## LAMPING

INPUT VOLTAGE : 120V

BULB : 9 x 60W Incandescent E26 Medium , 540W Total

BULB INCLUDED : (Not Included)

DIMMABLE : Yes

### **FINISHES OPTION**



### GLASS

Frosted FT

# MATERIAL

Steel, Glass

# **RATINGS**

cULus Dry Location





#### **ADDITIONAL**

ADJUSTABLE
OPERATING TEMPERATURE:
-20°C (-4°F), 40°C (104°F)

Always consult a qualified electrician before installing any lighting product.



# WESTERN DISTRIBUTION CENTER (HEADQUARTER)

P. 626.956.4200 | F. 626.956.4225 | maximlighting.com