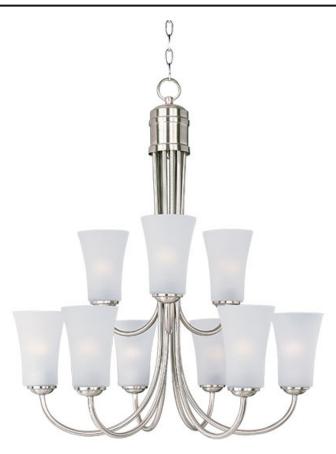

#### PRODUCT DESCRIPTION

Modern style at a competitive price will make this collection the next builder standard. Tall profile Frost glass shades adorn a minimalistic frame in your choice of Satin Nickel or Oil Rubbed Bronze.

### GLASS

Frosted FT

# MATERIAL

Steel, Glass