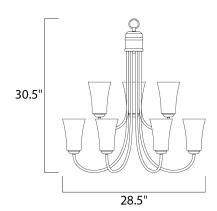

#### MEASUREMENTS

DIMENSION : 28.5" L x 28.5" W x 30.5" H

HANGING WEIGHT : 18.04 lb