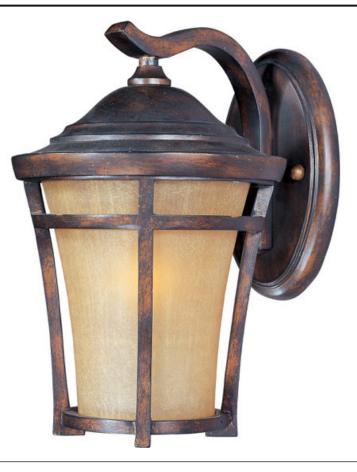

## **PRODUCT DESCRIPTION**

Maxim Lighting's Balboa VX Collection is made with Vivex, a material twice the strength of resin, is non-corrosive, UV resistant and backed with a 5-Year Limited Warranty. Balboa VX features our Copper Oxide finish and Golden Frost glass.

## FINISHES OPTION

Copper Oxide

GLASS Golden Frost GF

MATERIAL Vivex Resin Composite

RATINGS CETLus Wet Location

ADDITIONAL OPERATING TEMPERATURE: -20°C (-4°F), 40°C (104°F)

Always consult a qualified electrician before installing any lighting product.