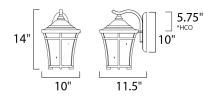

\*height from center of outlet to the top of the fixture

## MEASUREMENTS

DIMENSION : BACK PLATE : HANGING WEIGHT : LAMPING INPUT VOLTAGE : 120' BULB : 1 x BULB INCLUDED : (No DIMMABLE : Yes

: 10" W x 14" H x 11.5" Ext : 5.25" W x 10" H x 5.75" HCO

: 5.55 lb

E : 120V : 1 x 60W Incandescent E26 Medium , 60W Total D : (Not Included)