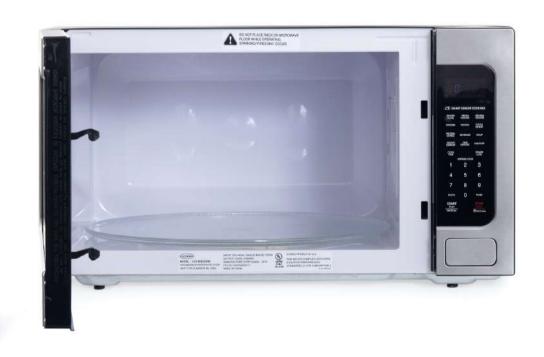

TOUCH CONTROLS WITH DIGITAL DISPLAY

SEE PAGE 2 FOR DIMENSIONS

| Size           | 24 Inch               |
|----------------|-----------------------|
| Туре           | Full Size             |
| Install Type   | Countertop / Built-In |
| Capacity       | 2.2 cu. ft.           |
| Turntable Size | 16.5 Inch             |
| Power Levels   | 10                    |
| Finish         | Stainless Steel       |

| Weight                 | 43.4 lbs.                                             |
|------------------------|-------------------------------------------------------|
| Voltage                | 120V / 60Hz                                           |
| Wattage                | 1200W                                                 |
| Certification          | UL Listed                                             |
| Included<br>Components | Glass Tray (Turntable), Turntable<br>Ring, User Guide |