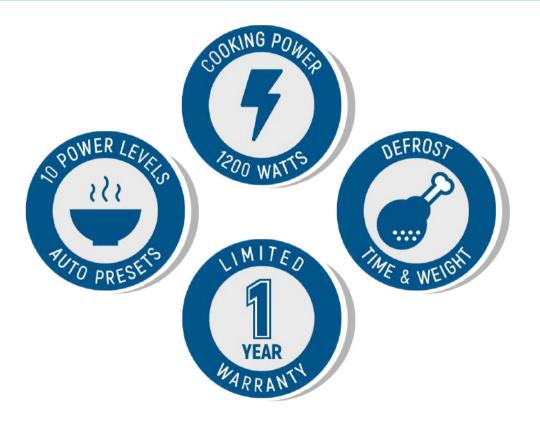

## **FEATURES**

COUNTERTOP OR BUILT-IN TO KITCHEN

1200 WATTS OF COOKING POWER

10 POWER LEVELS

**SMART SENSOR COOKING** 

6 SETTINGS FOR EXPRESS COOKING

30 SECOND SPEED COOK BUTTON

TIME AND WEIGHT DEFROST

TOUCH CONTROLS WITH DIGITAL DISPLAY

SEE PAGE 2 FOR DIMENSIONS

| Size           | 24 Inch               |
|----------------|-----------------------|
| Туре           | Full Size             |
| Install Type   | Countertop / Built-In |
| Capacity       | 2.2 cu. ft.           |
| Turntable Size | 16.5 Inch             |
| Power Levels   | 10                    |
| Finish         | Stainless Steel       |

| Weight                 | 43.4 lbs.                                             |
|------------------------|-------------------------------------------------------|
| Voltage                | 120V / 60Hz                                           |
| Wattage                | 1200W                                                 |
| Certification          | UL Listed                                             |
| Included<br>Components | Glass Tray (Turntable), Turntable<br>Ring, User Guide |