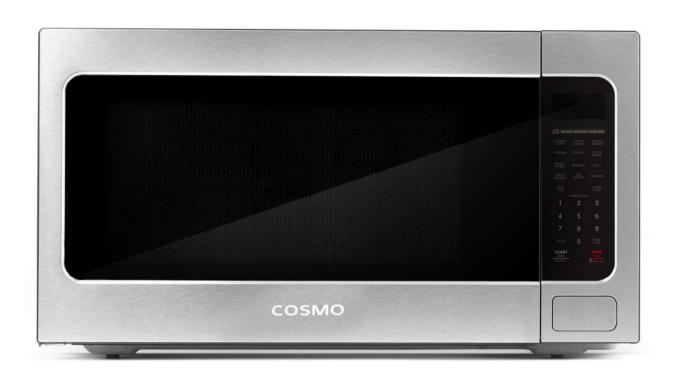

## **MODEL#** COS-BIM22SSB

Cosmo's COS-BIM22SSB 2.2 cu. ft. Countertop / Built-In Microwave gives you the cooking space you need with flexible installation options. Our microwave can sit on the countertop, or built in to your kitchen cabinets using our trim kit (Part # COS-30BIMTK, purchased separately).

TOUCH CONTROLS WITH DIGITAL DISPLAY

SEE PAGE 2 FOR DIMENSIONS

| Size           | 24 Inch               |
|----------------|-----------------------|
| Туре           | Full Size             |
| Install Type   | Countertop / Built-In |
| Capacity       | 2.2 cu. ft.           |
| Turntable Size | 16.5 Inch             |
| Power Levels   | 10                    |
| Finish         | Stainless Steel       |