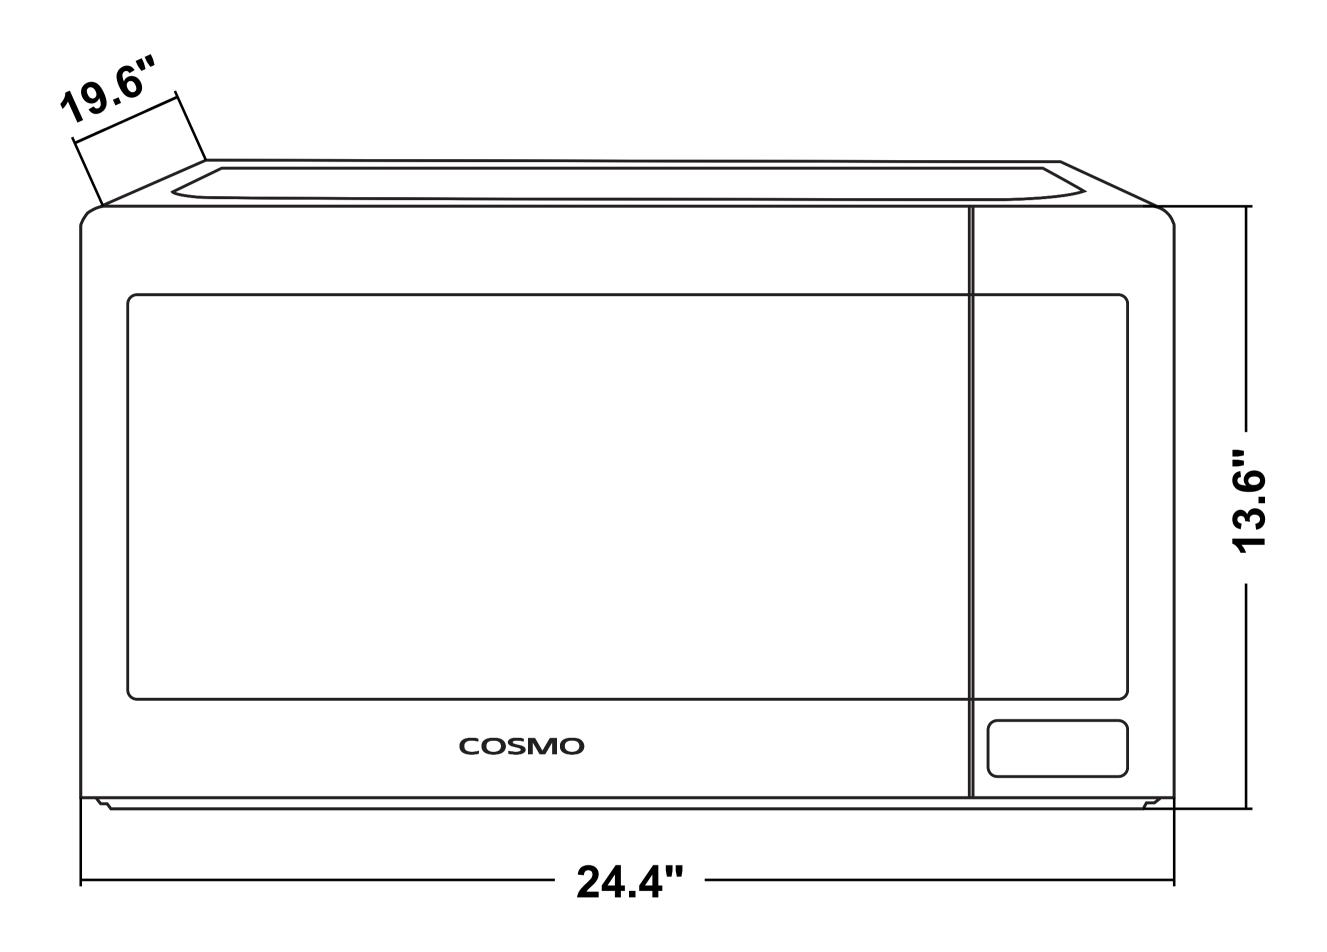

TOUCH CONTROLS WITH DIGITAL DISPLAY

SEE PAGE 2 FOR DIMENSIONS

| Size           | 24 Inch               |
|----------------|-----------------------|
| Туре           | Full Size             |
| Install Type   | Countertop / Built-In |
| Capacity       | 2.2 cu. ft.           |
| Turntable Size | 16.5 Inch             |
| Power Levels   | 10                    |
| Finish         | Stainless Steel       |