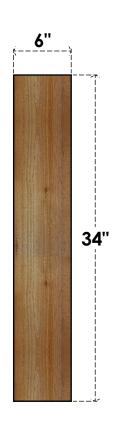

## BRC06X28X34TRAOORWR

6"W X 28"D X 34"H TRADITIONAL ROUGH SAWN BRACE, WESTERN RED CEDAR

SIDE

## **NOTES**

1. INSTALLATION TO BE COMPLETED IN ACCORDANCE WITH MANUFACTURER'S SPECIFICATIONS. 2. DRAWING MAY NOT BE TO SCALE

3. THIS DRAWING IS INTENDED FOR DESIGN AND PLANNING PURPOSES ONLY.
4. ALL INFORMATION CONTAINED HEREIN WAS CURRENT AT THE TIME OF DEVELOPMENT BUT MUST BE REVIEWED AND APPROVED BY THE PRODUCT MANUFACTURER TO BE CONSIDERED ACCURATE.

5. PRODUCTS ARE NOT KILN DRIED. THIS ITEM IS UNIQUE AND WILL CONTAIN THE NATURAL VARIATIONS THAT THE WOOD SPECIES OFFERS. THIS MAY RESULT IN VARIATIONS UP TO 1/4"

Revision Date: 06/20/2021