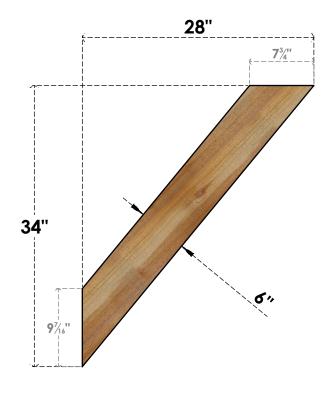

## BRC06X28X34TRAOORWR

6"W X 28"D X 34"H TRADITIONAL ROUGH SAWN BRACE, WESTERN RED CEDAR

SIDE

## **NOTES**

1. INSTALLATION TO BE COMPLETED IN ACCORDANCE WITH MANUFACTURER'S SPECIFICATIONS. 2. DRAWING MAY NOT BE TO SCALE

3. THIS DRAWING IS INTENDED FOR DESIGN AND PLANNING PURPOSES ONLY.
4. ALL INFORMATION CONTAINED HEREIN WAS CURRENT AT THE TIME OF DEVELOPMENT BUT MUST BE REVIEWED AND APPROVED BY THE PRODUCT MANUFACTURER TO BE CONSIDERED ACCURATE.

5. PRODUCTS ARE NOT KILN DRIED. THIS ITEM IS UNIQUE AND WILL CONTAIN THE NATURAL VARIATIONS THAT THE WOOD SPECIES OFFERS. THIS MAY RESULT IN VARIATIONS UP TO 1/4"

Revision Date: 06/20/2021