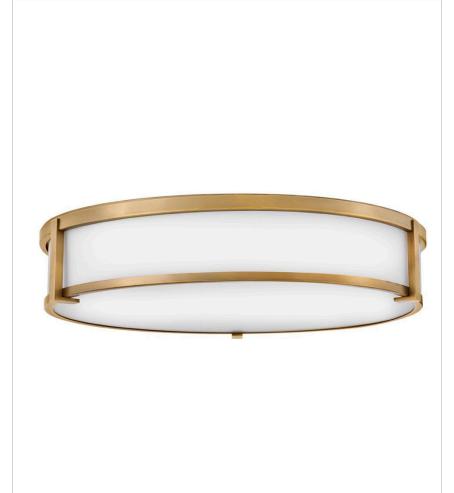

## **LOWELL**

## 3244BR

## EXTRA LARGE FLUSH MOUNT

Lowell is a transitional design with clean lines and a subtle mid-century modern overtone. Robust cast L-bracket details combine with a twist lock system to maintain a sleek appearance that fits any décor.

| DETAILS   |                |
|-----------|----------------|
| FINISH:   | Brushed Bronze |
| MATERIAL: | Steel          |
| GLASS:    | Etched Opal    |

| DIMENSIONS |        |
|------------|--------|
| WIDTH:     | 24"    |
| HEIGHT:    | 4.8"   |
| WEIGHT:    | 20.9lb |

- Suitable for use in dry (indoor) locations as defined by NEC and CEC. Meets United States UL Underwriters Laboratories & CSA Canadian Standards Association Product Safety Standards
- Bold silhouette with dramatic details creates a modern statement
- · Classic gleaming light brass finish