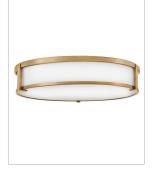

## **LOWELL**

## 3244BR

## EXTRA LARGE FLUSH MOUNT

Lowell is a transitional design with clean lines and a subtle mid-century modern overtone. Robust cast L-bracket details combine with a twist lock system to maintain a sleek appearance that fits any décor.

| DETAILS   |                |
|-----------|----------------|
| FINISH:   | Brushed Bronze |
| MATERIAL: | Steel          |
| GLASS:    | Etched Opal    |

| DIMENSIONS |        |
|------------|--------|
| WIDTH:     | 24"    |
| HEIGHT:    | 4.8"   |
| WEIGHT:    | 20.9lb |

- Suitable for use in dry (indoor) locations as defined by NEC and CEC. Meets United States UL Underwriters Laboratories & CSA Canadian Standards Association Product Safety Standards
- Bold silhouette with dramatic details creates a modern statement
- · Classic gleaming light brass finish