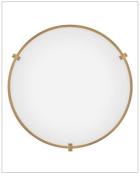

| DETAILS   |                |
|-----------|----------------|
| FINISH:   | Brushed Bronze |
| MATERIAL: | Steel          |
| GLASS:    | Etched Opal    |

| DIMENSIONS |        |
|------------|--------|
| WIDTH:     | 24"    |
| HEIGHT:    | 4.8"   |
| WEIGHT:    | 20.9lb |

| MOUNTING |             |
|----------|-------------|
| CANOPY:  | 23.75" Dia. |

| SHIPPING       |      |
|----------------|------|
| CARTON LENGTH: | 27.4 |
| CARTON WIDTH:  | 27.4 |
| CARTON HEIGHT: | 15.8 |
| CARTON WEIGHT: | 29   |