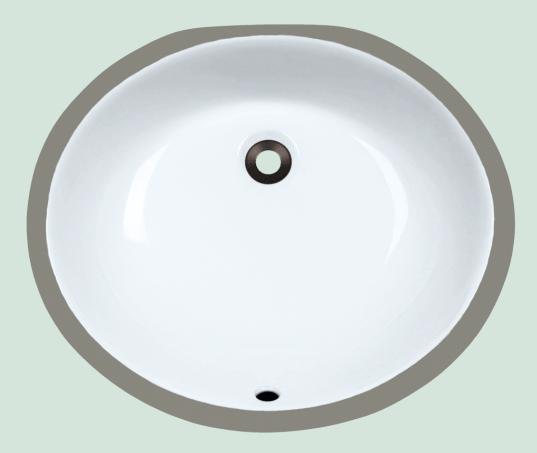

## **UPM-WHITE Bathroom Sink**

# Porcelain

Our porcelain sinks are made of true vitreous china and are triple glazed to create the strongest sink you will find. All of our porcelain sinks are covered by a limited lifetime warranty. All undermount sinks come with a cardboard cutout template and mounting hardware.