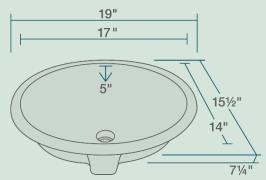

### **Available Colors**

UPC: 817299011071

19" x 15 1/2" x 7 1/4"
Undermount Installation
21" Minimum Cabinet Size
True Vitreous China
Multiple Colors Available
Cardboard Cutout Template Included
Installation Hardware Included
cUPC Certified (Uniform Plumbing Code)
Limited Lifetime Warranty