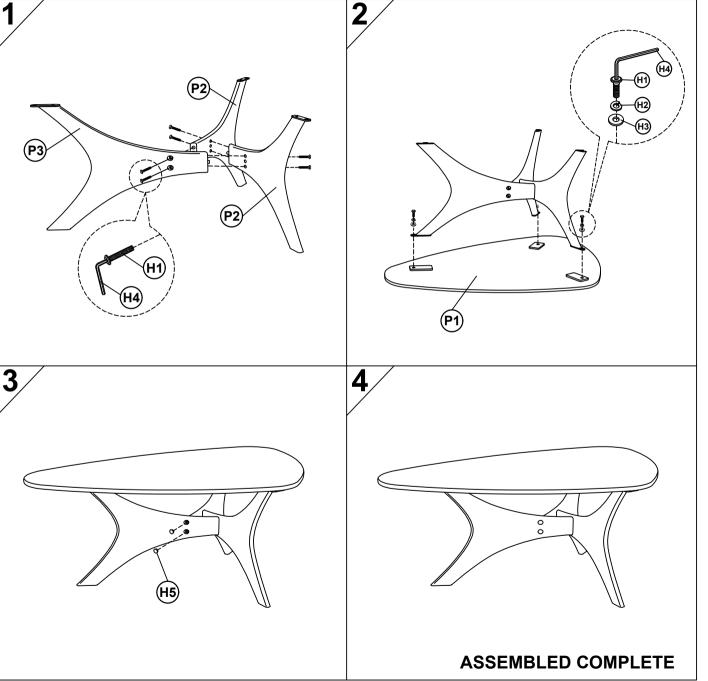

#### PARTS LIST

| FARI | 3 213 1     |       |      |
|------|-------------|-------|------|
| No.  | DESCRIPTION | IMAGE | Q'TY |
| P1   | ТОР         |       | 1    |
| P2   | LEG 1       | R (   | 2    |
| P3   | LEG 2       |       | 1    |

#### HARDWARE LIST

| No. | DESCRIPTION        | IMAGE    | Q'TY |
|-----|--------------------|----------|------|
| H1  | Bolt Ø1/4" x 20mm  |          | 9    |
| H2  | Lock Washers Ø1/4" | <u>A</u> | 3    |
| H3  | Flat Washers Ø1/4" | 0        | 3    |
| H4  | Allen Key          |          | 1    |
| H5  | Wooden Plug        | Ø        | 6    |