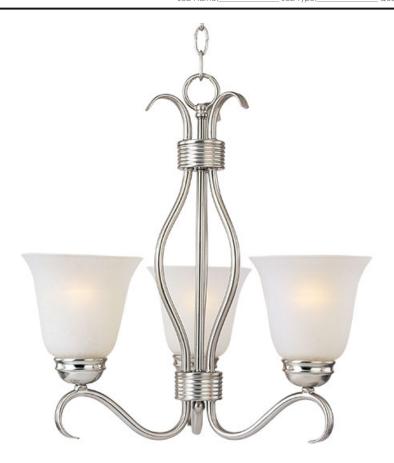

## **PRODUCT DESCRIPTION**

Contemporary collection with sweeping arms and clean lines. Offered in Ice glass and Satin Nickel finish or Wilshire glass and Oil Rubbed Bronze finish.

## **GLASS**

Ice IC

# MATERIAL

Steel, Glass