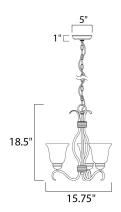

### **MEASUREMENTS**

**DIMENSION** : 15.75" L x 15.75" W x 18.5" H

: 55.25" OAH MAX OAH HANGING WEIGHT : 8.25 lb