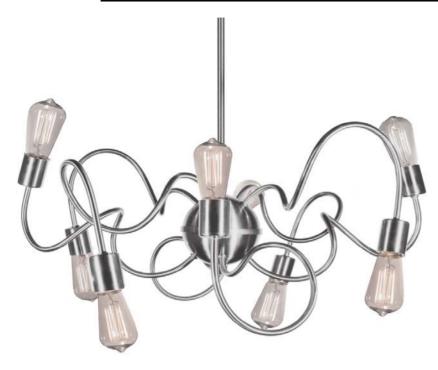

## WAI-308P-SC - 8LT Pendant, SC Finish w/ Vintage Bulbs

## 8 Light Pendant, Satin Chrome Finish, w/ Vintage Bulbs

| Height               | 16.5          | No. of Bulbs    | 8                 |
|----------------------|---------------|-----------------|-------------------|
| Width/Length         | 25            | LED Compatible  | Yes               |
| Depth                | 25            | Total Wattage   | 480W              |
| Weight               | 10            |                 |                   |
| Body Material        | Metal         |                 |                   |
| Finish/Color         | Satin Chrome  |                 |                   |
| Type of Finish       | Electroplated |                 |                   |
| Bulb 1 Amount        | 8             | Rated For       | Dry Location      |
| Bulb 1 Base Type     | E12           | Voltage         | 120V              |
| Bulb 1 Max Watt.     | 60W           |                 |                   |
| Bulb 1 Included      | Yes           | Approval        | cUL or equivalent |
| <b>Bulb 1 Lumens</b> |               | Warranty        | 1 Year            |
| Bulb 1 CRI           |               | Instal Position | Ceiling           |