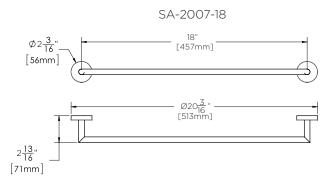

# **MODELS:**

- SA-2007: 23-5/8" Towel Bar
- SA-2007-18: 18" Towel Bar

## **FEATURES:**

- Towel Bar measures 23-5/8" or 18" wide
- Brass construction
- Corrosion resistant finishes
- Mounting hardware is included
- Coordinates with Neo Collection