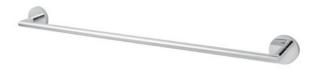

## Neo™ Towel Bar

## **FEATURES:**

- Towel Bar measures 23-5/8" or 18" wide
- Brass construction
- Corrosion resistant finishes
- Mounting hardware is included
- Coordinates with Neo Collection