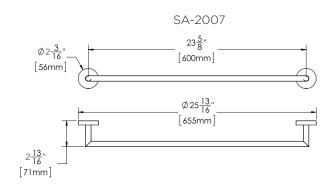

# **MODELS:**

- SA-2007: 23-5/8" Towel Bar
- SA-2007-18: 18" Towel Bar

## **FEATURES:**

- Towel Bar measures 23-5/8" or 18" wide
- Brass construction
- Corrosion resistant finishes
- Mounting hardware is included
- Coordinates with Neo Collection