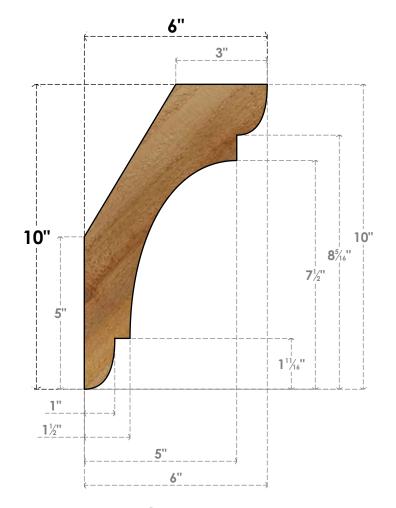

## BRC06X06X10OLY00RWR

6"W X 6"D X 10"H OLYMPIC ROUGH SAWN BRACE, WESTERN RED CEDAR

SIDE

## **FRONT**

**EKENA MILLWORK** 2300 WEST MAIN ST. CLARKSVILLE, TX 75426 TOLL FREE: 866-607-0453 WWW.EKENAMILLWORK.COM