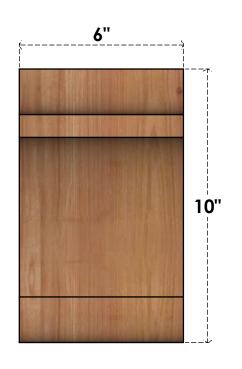

## BRC06X06X10OLY00RWR

6"W X 6"D X 10"H OLYMPIC ROUGH SAWN BRACE, WESTERN RED CEDAR

SIDE

## **FRONT**

**EKENA MILLWORK** 2300 WEST MAIN ST. CLARKSVILLE, TX 75426 TOLL FREE: 866-607-0453 WWW.EKENAMILLWORK.COM