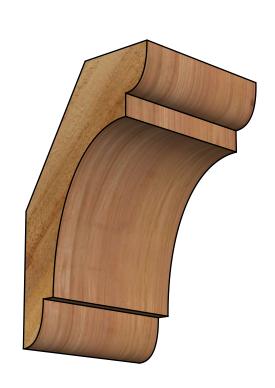

## BRC06X06X10OLY00RWR

6"W X 6"D X 10"H OLYMPIC ROUGH SAWN BRACE, WESTERN RED CEDAR

SIDE

## **FRONT**

**EKENA MILLWORK** 2300 WEST MAIN ST. CLARKSVILLE, TX 75426 TOLL FREE: 866-607-0453 WWW.EKENAMILLWORK.COM