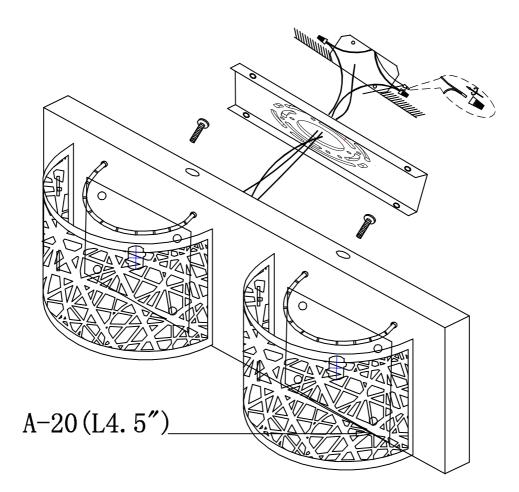

## Installation Instructions Model E21315-10BZ

- 1. Turn breakeroff for circuit on outlet where fixture is to be installed.
- 2.Remove mounting bracket from fixture and install to electrical box.
- 3. Wire fixture to wires in outlet box. Green wire is for Ground.
- 4. Carefully remove packaging from fixture.
- 5.Install fixture to bracket and tighten cap nuts so that fixture meets the wall.
- 6.Install inner crystal strings to metal loops on bottom of panper diagram below.It is
- recommended to use glove included and not touch crystal with bare fingers.
- 7.Install maximum 1 x 40W G9 Xenon bulbs into socket.

(Caution: Xenon bulbs get very hot and may burn you. Always make sure bulbs are off for a minimum 10 minutes before handling)