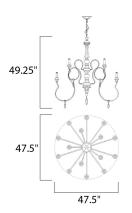

# **PRODUCT DESCRIPTION**

Reminiscent of an era gone by, the Olde World collection is crafted out of carved wood and hand washed in a Senora Wood finish to give a worn distressed look so desired in antique reproductions.



# **MEASUREMENTS**

DIMENSION : 46" W x 52" H HANGING WEIGHT : 26.57 lb

#### LAMPING

INPUT VOLTAGE : 120V

: 15 x 40W Incandescent E12 Candelabra, 600W BULB

Total

BULB INCLUDED : (Not Included)

# **FINISHES OPTION**



### MATERIAL

Wood, Steel

# **RATINGS**

Dry Location



# **ADDITIONAL**

OPERATING TEMPERATURE: -20°C (-4°F), 40°C (104°F)

Always consult a qualified electrician before installing any lighting product.