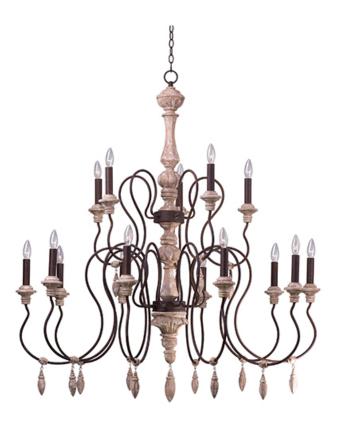

# **PRODUCT DESCRIPTION**

Reminiscent of an era gone by, the Olde World collection is crafted out of carved wood and hand washed in a Senora Wood finish to give a worn distressed look so desired in antique reproductions.

# **MEASUREMENTS**

DIMENSION : 46" W x 52" H HANGING WEIGHT : 26.57 lb

#### LAMPING

INPUT VOLTAGE : 120V

: 15 x 40W Incandescent E12 Candelabra, 600W BULB

Total

BULB INCLUDED : (Not Included)

### MATERIAL

Wood, Steel