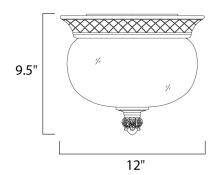

## **MEASUREMENTS**

DIMENSION : 12" L x 12" W x 9.5" H

HANGING WEIGHT : 6.17 lb

LAMPING

INPUT VOLTAGE : 120V

**BULB** : 2 x 40W Incandescent E12 Candelabra , 80W Total

BULB INCLUDED : (Not Included)

DIMMABLE : Yes