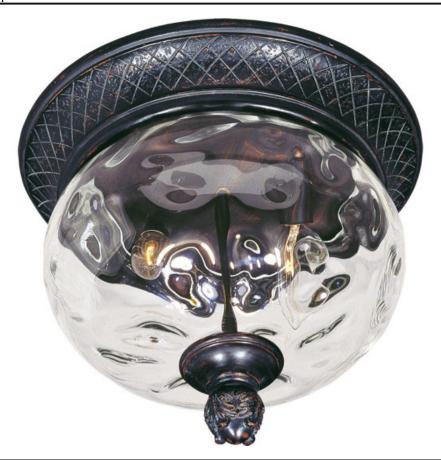

## PRODUCT DESCRIPTION

Maxim Lighting's Carriage House VX Collection is made with Vivex, a material twice the strength of resin, is non-corrosive, UV resistant and backed with a 5-Year Limited Warranty. Carriage House VX features our Oriental Bronze finish and Water Glass.

#### **FINISHES OPTION**

Oriental Bronze

## **GLASS**

Water Glass WG

#### MATERIAL

Vivex Resin Composite, Glass