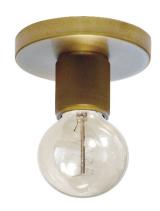

## RSW-41FH-AGB - 1LT Flush Mount, AGB Finish

No. of Bulbs Height 3.15 Width/Length 4.75 **LED Compatible** Compatible Depth 4.75 **Total Wattage** 60W Weight 0.75 **Body Material** Metal Finish/Color **Aged Brass** Type of Finish Electroplated **Bulb 1 Amount Rated For** 1 Damp **Bulb 1 Base Type** E26 Voltage 120V **Bulb 1 Max Watt.** 60W **Bulb 1 Included** No **Approval** cUL or equivalent **Bulb 1 Lumens** Warranty 1 Year **Bulb 1 CRI Instal Position** Ceiling