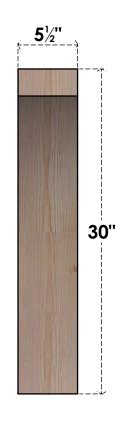

BRC06X24X30THR00SDF

5 1/2"W X 24"D X 30"H THORTON SMOOTH BRACE, DOUGLAS FIR

SIDE

FRONT

NOTES

1. INSTALLATION TO BE COMPLETED IN ACCORDANCE WITH MANUFACTURER'S SPECIFICATIONS. 2. DRAWING MAY NOT BE TO SCALE