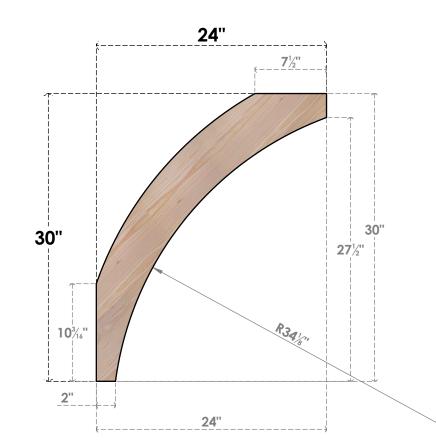

BRC06X24X30THR00SDF

5 1/2"W X 24"D X 30"H THORTON SMOOTH BRACE, DOUGLAS FIR

SIDE

FRONT

NOTES

1. INSTALLATION TO BE COMPLETED IN ACCORDANCE WITH MANUFACTURER'S SPECIFICATIONS. 2. DRAWING MAY NOT BE TO SCALE