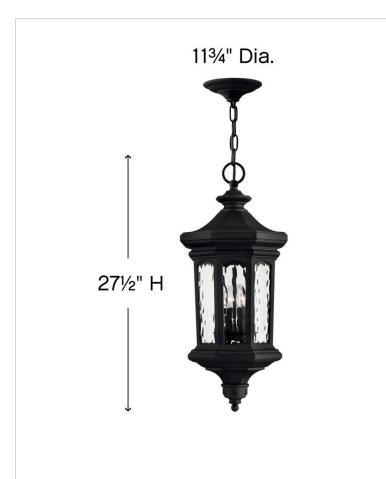

## LARGE HANGING LANTERN

Raley's regal appearance features cast aluminum construction, a bold Museum Black finish, flourishing details and clear water glass panels for a dignified style statement.

| DETAILS       |                          |
|---------------|--------------------------|
| FINISH:       | Museum Black             |
| MATERIAL:     | Cast Aluminum            |
| GLASS:        | Clear Water Glass Panels |
| SLOPE DEGREE: | 90                       |

| DIMENSIONS |       |
|------------|-------|
| WIDTH:     | 11.8" |
| HEIGHT:    | 27.5" |
| WEIGHT:    | 14lb  |

| LIGHT SOURCE  |             |
|---------------|-------------|
| LIGHT SOURCE: | Socket      |
| WATTAGE:      | 4-40w Cand. |
| VOLTAGE:      | 120v        |