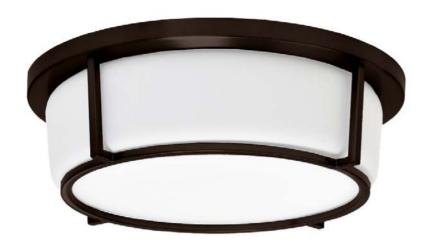

## CFLED-B1316-BZ - 13" LED Flush Mount, Bronze Finish

## LED Flush Mount, Bronze Finish

| Height<br>Width/Length<br>Depth<br>Weight                                                | 4.5<br>13<br>13<br>6                     | No. of Bulbs<br>LED Compatible<br>Total Wattage                 | 1<br>Yes<br>16.25W                                                     |
|------------------------------------------------------------------------------------------|------------------------------------------|-----------------------------------------------------------------|------------------------------------------------------------------------|
| Body Material<br>Finish/Color<br>Type of Finish                                          | Metal<br>Bronze<br>Painted               | Second Material<br>Second Finish/Color<br>Second Type of Finish | Glass<br>White<br>Frosted                                              |
| Bulb 1 Amount Bulb 1 Base Type Bulb 1 Max Watt. Bulb 1 Included Bulb 1 Lumens Bulb 1 CRI | 1<br>LED<br>16.25W<br>YES<br>1300<br>80+ | Rated For<br>Voltage<br>Approval<br>Warranty<br>Instal Position | Damp Location<br>120<br>cUL or equivalent<br>5 Year Limited<br>Ceiling |