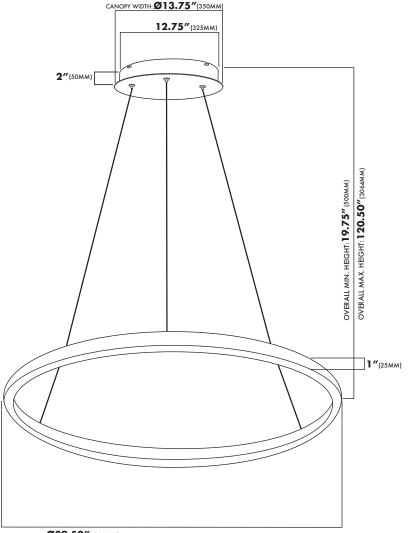

## MODEL# VMC34911 DIMENSIONS

CANOPY WIDTH: Ø13.75" (350MM) OVERALL MAX. HEIGHT: 120.50"(3064MM) THE MEASUREMENTS ARE ROUNDED TO THE NEAREST 1/4"

## **AVAILABLE FINISHES**

OVERALL WIDTH: Ø39.50"(1300MM)