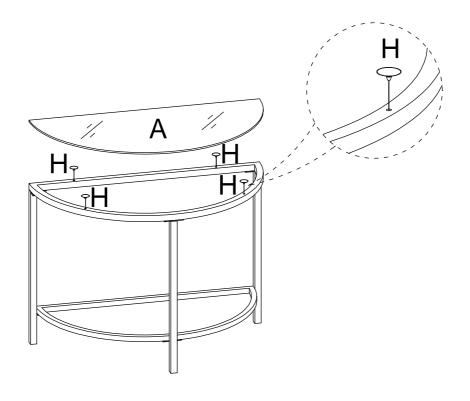

| NO. | PART  | DESCRIPTION  | Q'TY | NO. | PARTS       | DESCRIPTION             | Q'TY  |
|-----|-------|--------------|------|-----|-------------|-------------------------|-------|
| Α   | 11 11 | Glass Top    | 1PC  | F   |             | Right Leg               | 1PC   |
| В   |       | Top Frame    | 1PC  | G   | <b>D</b> mm | Allen Head Bolt<br>12mm | 10PCS |
| С   |       | Bottom Frame | 1PC  | Н   |             | Suction Cups            | 4PCS  |
| D   |       | Left Leg     | 1PC  | I   |             | Allen Head<br>Wrench    | 1PC   |
| E   |       | Middle Leg   | 1PC  |     |             |                         |       |

## STEP 2