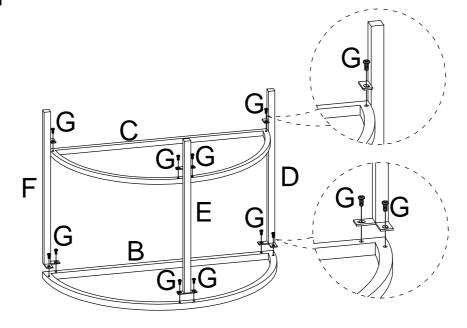

| NO. | PART  | DESCRIPTION  | Q'TY | NO. | PARTS       | DESCRIPTION             | Q'TY  |
|-----|-------|--------------|------|-----|-------------|-------------------------|-------|
| Α   | 11 11 | Glass Top    | 1PC  | F   |             | Right Leg               | 1PC   |
| В   |       | Top Frame    | 1PC  | G   | <b>D</b> mm | Allen Head Bolt<br>12mm | 10PCS |
| С   |       | Bottom Frame | 1PC  | Н   |             | Suction Cups            | 4PCS  |
| D   |       | Left Leg     | 1PC  | I   |             | Allen Head<br>Wrench    | 1PC   |
| E   |       | Middle Leg   | 1PC  |     |             |                         |       |

## STEP 1