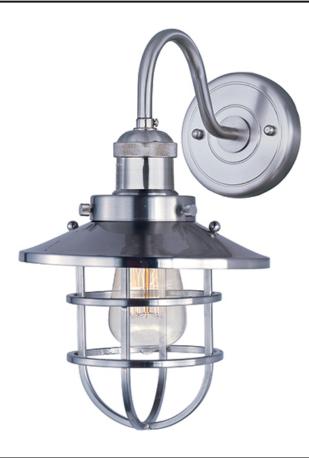

## **PRODUCT DESCRIPTION**

Small pendants reminiscent of yesteryear are available in your choice of Bronze, Antique Copper, Satin Nickel, and Polished Nickel. In addition to the numerous metal shades, glass shades in Clear, Mirror Smoke, and Satin White are also offered. The optional Antique Replica light bulb adds to the authentic look.

## **MEASUREMENTS**

DIMENSION MAX OAH HANGING WEIGHT LAMPING INPUT VOLTAGE : BULB : : 8" W x 15.5" H x 11.25" Ext : 4.5" W x 4.5" H : 5 lb

 INPUT VOLTAGE
 : 120V

 BULB
 : 1 x 60W Incandescent E26 Medium , 60W Total