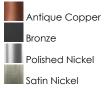

## **PRODUCT DESCRIPTION**

Small pendants reminiscent of yesteryear are available in your choice of Bronze, Antique Copper, Satin Nickel, and Polished Nickel. In addition to the numerous metal shades, glass shades in Clear, Mirror Smoke, and Satin White are also offered. The optional Antique Replica light bulb adds to the authentic look.

## FINISHES OPTION

MATERIAL Steel, Aluminum

RATINGS CULus Dry Location