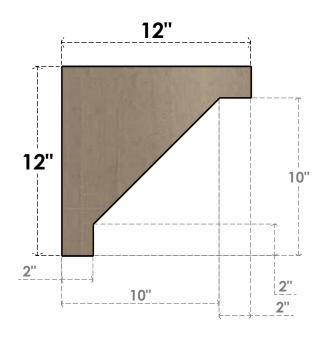

## **SIDE PROFILE**

## ITEM NUMBER: CORU03X12X12BURRCPR

3"W X 12"D X 12"H SERIES 1 THIN BURLINGTON ROUGH CEDAR TIMBERTHANE FAUX WOOD CORBEL, PRIMED