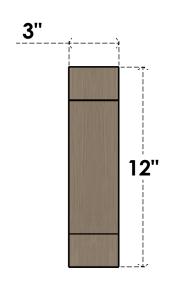

## **FRONT PROFILE**

## ITEM NUMBER: CORU03X12X12BURRCPR

3"W X 12"D X 12"H SERIES 1 THIN BURLINGTON ROUGH CEDAR TIMBERTHANE FAUX WOOD CORBEL, PRIMED