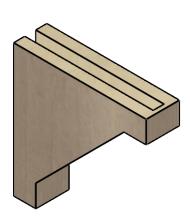

## **ISOMETRIC**

**EKENA MILLWORK** 2300 WEST MAIN ST. CLARKSVILLE, TX 75426 TOLL FREE: 866-607-0453 WWW.EKENAMILLWORK.COM

GENERATED DATE: 01/27/2023

- 1. INSTALLATION TO BE COMPLETED IN ACCORDANCE WITH MANUFACTURER'S SPECIFICATIONS.

## ITEM NUMBER: CORU03X12X12BURRCPR

3"W X 12"D X 12"H SERIES 1 THIN BURLINGTON ROUGH CEDAR TIMBERTHANE FAUX WOOD CORBEL, PRIMED