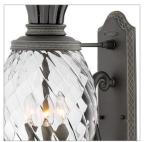

## SMALL WALL MOUNT LANTERN

A Hinkley classic, the ornate Plantation collection features exceptional pineapple shaped optic glass, durable aluminum construction and elaborate, decorative cast detailing to create a noble statement.

| DETAILS   |              |
|-----------|--------------|
| FINISH:   | Museum Black |
| MATERIAL: | Aluminum     |
| GLASS:    | Clear Optic  |

| DIMENSIONS     |            |
|----------------|------------|
| WIDTH:         | 10.3"      |
| HEIGHT:        | 28"        |
| WEIGHT:        | 14lb       |
| BACK PLATE:    | 5"W X 20"H |
| EXTENSION:     | 13.8"      |
| TOP TO OUTLET: | 14.5"      |