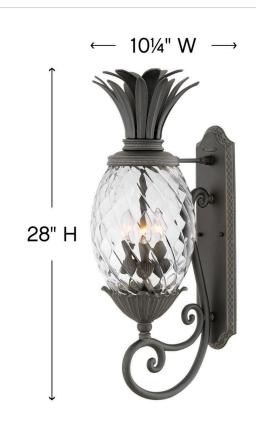

## SMALL WALL MOUNT LANTERN

A Hinkley classic, the ornate Plantation collection features exceptional pineapple shaped optic glass, durable aluminum construction and elaborate, decorative cast detailing to create a noble statement.

| DETAILS   |              |
|-----------|--------------|
| FINISH:   | Museum Black |
| MATERIAL: | Aluminum     |
| GLASS:    | Clear Optic  |

| DIMENSIONS     |            |
|----------------|------------|
| WIDTH:         | 10.3"      |
| HEIGHT:        | 28"        |
| WEIGHT:        | 14lb       |
| BACK PLATE:    | 5"W X 20"H |
| EXTENSION:     | 13.8"      |
| TOP TO OUTLET: | 14.5"      |