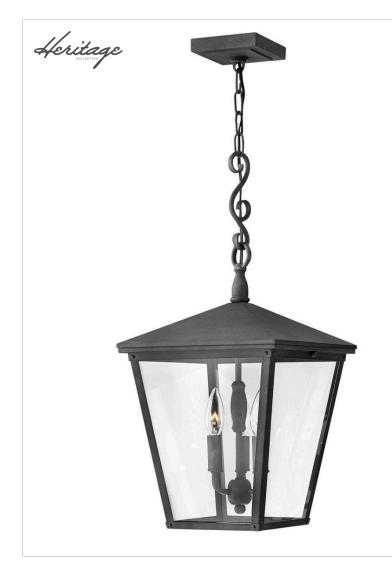

## 1432DZ-LL

LARGE HANGING LANTERN

Trellis is a traditional European hanging wall lantern design in an Aged Zinc finish with clear glass or Regency Bronze with clear seedy glass. The large scroll arm detail, cast loop finial and true rivet detail create a refined elegance.

| DETAILS       |           |
|---------------|-----------|
| FINISH:       | Aged Zinc |
| MATERIAL:     | Aluminum  |
| GLASS:        | Clear     |
| SLOPE DEGREE: | 90        |

| DIMENSIONS |       |
|------------|-------|
| WIDTH:     | 11"   |
| HEIGHT:    | 23.3" |
| WEIGHT:    | 9lb   |