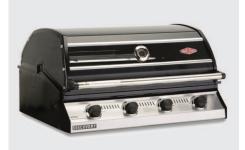

## DISCOVERY 1000R SERIES

In a word? Outstanding. With its powerful burners, it's sure to be a great summer at your place. The porcelain enamel, metal and stainless construction is designed for super durability while its Quartz Start with Titanium ignition is ready to fire when you are. Available in 3, 4 or 5 burner.

i1000R 3-Burner

i1000R 4-Burner

- Porcelain Enamel & Stainless
- 10 Year Warranty on Stainless Steel Frame
- Each Rail Burner is Machined Stainless Steel
- High Output 15,165 BTU Burners
- Conversion Kit Included LP or NG
- Quartz Ignition Start
- RF Technology
- Porcelain Enamel Coated Cast Iron Cooking Surface.
- Burners within 3" of Surface
- Grill & Griddle Included
- Vaporizing System
- Built-in or Trolley/Cart Models