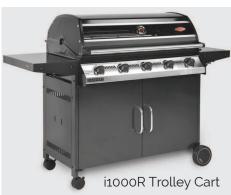

i1000R 3-Burner

i1000R 4-Burner

- Porcelain Enamel & Stainless
- 10 Year Warranty on Stainless Steel Frame
- Each Rail Burner is Machined Stainless Steel
- High Output 15,165 BTU Burners
- Conversion Kit Included LP or NG
- Quartz Ignition Start
- RF Technology
- Porcelain Enamel Coated Cast Iron Cooking Surface.
- Burners within 3" of Surface
- Grill & Griddle Included
- Vaporizing System
- Built-in or Trolley/Cart Models