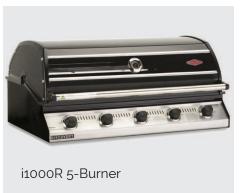

## DISCOVERY 1000R SERIES

In a word? Outstanding. With its powerful burners, it's sure to be a great summer at your place. The porcelain enamel, metal and stainless construction is designed for super durability while its Quartz Start with Titanium ignition is ready to fire when you are. Available in 3, 4 or 5 burner.

i1000R 3-Burner

i1000R 4-Burner

- Porcelain Enamel & Stainless
- 10 Year Warranty on Stainless Steel Frame
- Each Rail Burner is Machined Stainless Steel
- High Output 15,165 BTU Burners
- Conversion Kit Included LP or NG
- Quartz Ignition Start
- RF Technology
- Porcelain Enamel Coated Cast Iron Cooking Surface.
- Burners within 3" of Surface
- Grill & Griddle Included
- Vaporizing System
- Built-in or Trolley/Cart Models