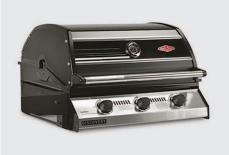

## DISCOVERY 1000R SERIES

In a word? Outstanding. With its powerful burners, it's sure to be a great summer at your place. The porcelain enamel, metal and stainless construction is designed for super durability while its Quartz Start with Titanium ignition is ready to fire when you are. Available in 3, 4 or 5 burner.

i1000R 3-Burner

i1000R 4-Burner

- Porcelain Enamel & Stainless
- 10 Year Warranty on Stainless Steel Frame
- Each Rail Burner is Machined Stainless Steel
- High Output 15,165 BTU Burners
- Conversion Kit Included LP or NG
- Quartz Ignition Start
- RF Technology
- Porcelain Enamel Coated Cast Iron Cooking Surface.
- Burners within 3" of Surface
- Grill & Griddle Included
- Vaporizing System
- Built-in or Trolley/Cart Models