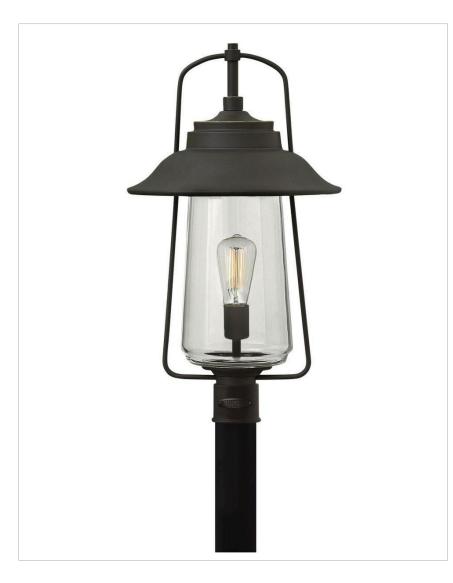

## **BELDEN PLACE**

## 2861OZ

## LARGE POST TOP OR PIER MOUNT LANTERN

Belden Place offers stylish simplicity with a dash of nautical elegance in durable solid aluminum construction. Its clean lines offer a modern take on a vintage gas lantern.

| DETAILS   |                   |
|-----------|-------------------|
| FINISH:   | Oil Rubbed Bronze |
| MATERIAL: | Solid Aluminum    |
| GLASS:    | Clear             |

| DIMENSIONS |       |
|------------|-------|
| WIDTH:     | 12"   |
| HEIGHT:    | 22"   |
| WEIGHT:    | 3.5lb |

## **PRODUCT DETAILS:**

- Suitable for use in wet (outdoor direct rain or sprinkler) locations as defined by NEC and CEC. Meets United States UL Underwriters Laboratories & CSA Canadian Standards Association Product Safety Standards
- Ideal for vintage filament bulbs (not included)
- 2 year finish warranty
- · Classic, modern style with a nautical flair adds elegance to a variety of exteriors
- · Bold and robust dark bronze finish