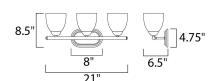

### **MEASUREMENTS**

**DIMENSION** : 21" W x 8.5" H x 6.5" Ext : 8" W x 4.75" H x 6.5" HCO **BACK PLATE** 

HANGING WEIGHT : 1.7 lb