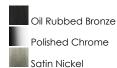

### **FINISHES OPTION**

## PRODUCT DESCRIPTION

This transitional design works in any style home. Intersecting, rectangular tubing finished in your choice of Satin Nickel or Oil Rubbed Bronze gently curves to support simple line Frost glass shades.