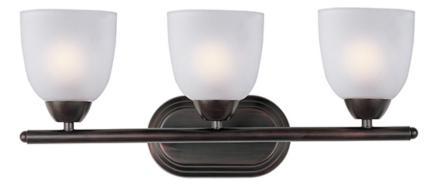

## PRODUCT DESCRIPTION

This transitional design works in any style home. Intersecting, rectangular tubing finished in your choice of Satin Nickel or Oil Rubbed Bronze gently curves to support simple line Frost glass shades.