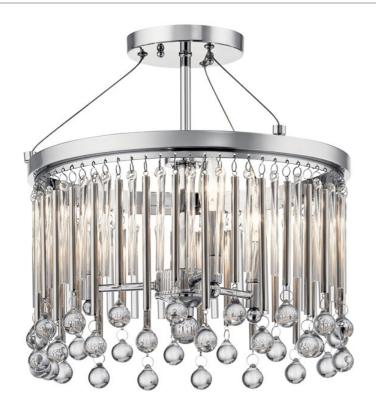

# Piper Semi Flush 3 Light Chrome

43726CH (Chrome)

| Project Name: |  |
|---------------|--|
| Location:     |  |
| Type:         |  |
| Qty:          |  |
| Comments:     |  |
|               |  |

| Contifications | /Oualifications |
|----------------|-----------------|
| Ceruncations   | / Ouallications |

## **Product/Ordering Information**

| SKU    | 43726CH      |
|--------|--------------|
| Finish | Chrome       |
| Style  | Contemporary |
| UPC    | 783927529068 |

### **Specifications**

| Diffuser Description | Clear |  |
|----------------------|-------|--|
| Material             | STEEL |  |