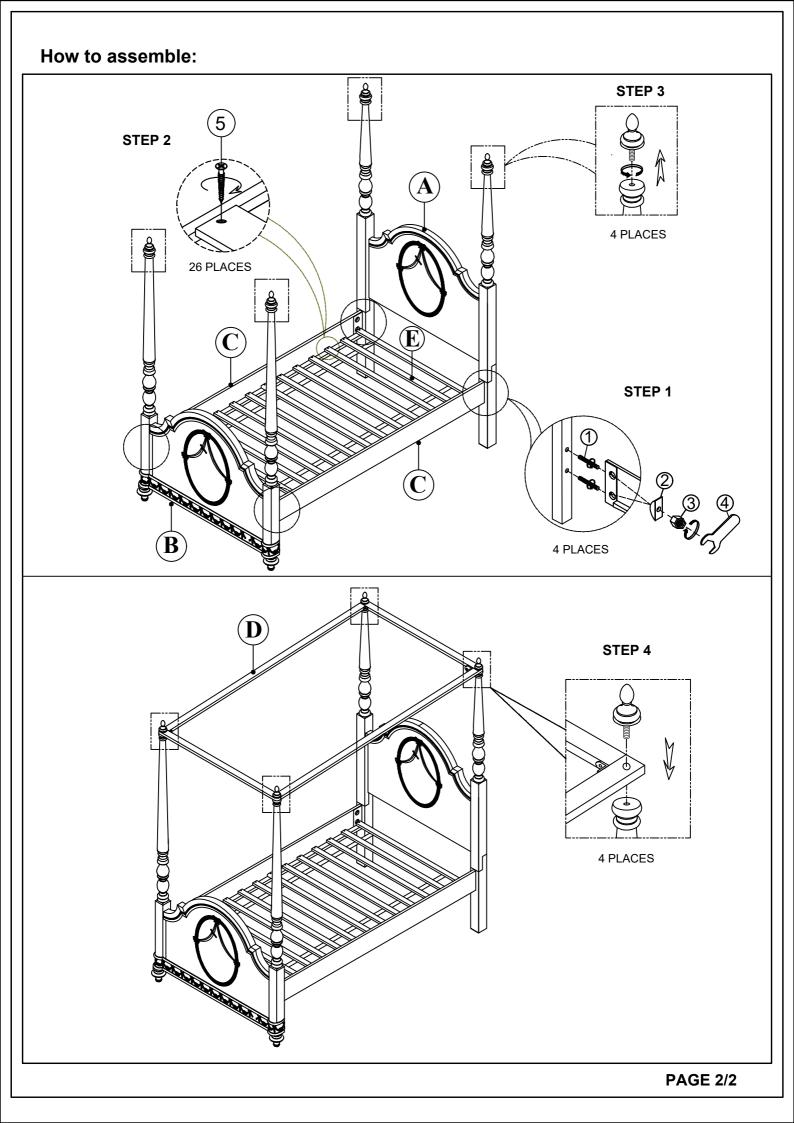

## HARDWARE REQUIRED

| 1 |     | BOLT           | Ø5/16"*90mm   | 8  | PCS |
|---|-----|----------------|---------------|----|-----|
| 2 | ð   | HALF MOON      | Ø5/16"*30*8mm | 8  | PCS |
| 3 | Ø   | HEX NUT        | Ø5/16"*12*6mm | 8  | PCS |
| 4 | el) | SPANNER WRENCH | M12           | 1  | PCS |
| 5 |     | SCREW          | M4*35mm       | 26 | PCS |