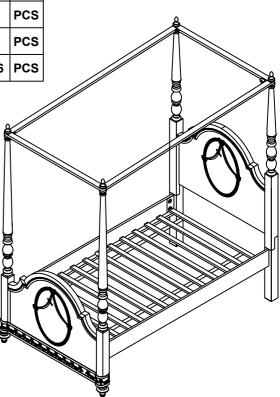

| COMPONENT PARTS |             |            |        |  |  |  |
|-----------------|-------------|------------|--------|--|--|--|
| DESCRIPTION     |             | Q'TY (PCS) |        |  |  |  |
| A               | HEADBOARD   | Ø          | 1      |  |  |  |
| B               | FOOTBOARD   | Ø          | 1      |  |  |  |
| C               | RAILS (L/R) |            | 2      |  |  |  |
| D               | CANOPY      | $\frown$   | 1      |  |  |  |
| E               | SLATS       |            | 1(SET) |  |  |  |