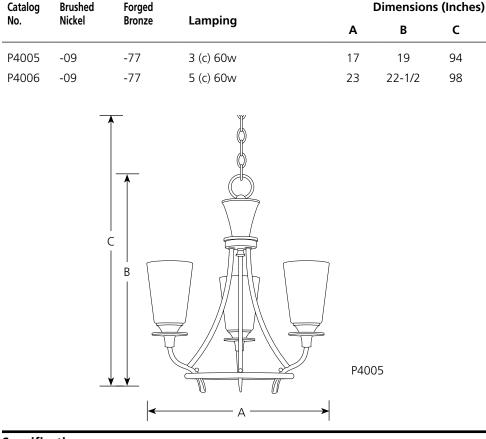

# Specifications:

<u>General</u>

- Etched/Painted White Inside glass shades, Seeded topaz glass shades: 3-3/4" dia., 5-1/4" ht.
- Plated Brushed Nickel (-09) finish
- Painted Forged Bronze (-77) finish
- Steel construction
- Six feet of 9 gauge chain included
- Sweeping inner arms contained by circular rings
- Bobeche effect below glass shades
- Companion Bath and Vanity, Chandelier, Close-to-ceiling, Hall and Foyer, Pendant, Wall bracket, fixtures are available