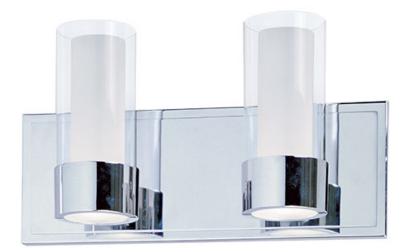

## **PRODUCT DESCRIPTION**

The Silo collection makes artful use of thin-profile rectangular tubing with a mirror-like Polished Chrome finish for a clean, contemporary look. A subtle Frost on the underside of the two cylindrical glass shades adds softness to the sleek lines, while the bright Xenon lamps are cleverly concealed in the cast metal ring allowing ample light to cast both upwards and downwards without glare.Â

**FINISHES OPTION** Polished Chrome

GLASS Clear and Frosted CLFT

MATERIAL Metal, Glass

RATINGS **c**ETLus Damp Location

ADDITIONAL INSTALL UP/DOWN: Up RATED LIFE 2000 Hours **OPERATING TEMPERATURE:** -20°C (-4°F), 40°C (104°F)