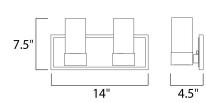

## **PRODUCT DESCRIPTION**

The Silo collection makes artful use of thin-profile rectangular tubing with a mirror-like Polished Chrome finish for a clean, contemporary look. A subtle Frost on the underside of the two cylindrical glass shades adds softness to the sleek lines, while the bright Xenon lamps are cleverly concealed in the cast metal ring allowing ample light to cast both upwards and downwards without glare.Â



## MEASUREMENTS DIMENSION

: 14" W x 7.5" H x 4.5" Ext

## LAMPING

**BACK PLATE** 

INPUT VOLTAGE LUMENS BULB **BULB INCLUDED** DIMMABLE COLOR\_TEMP LIGHTING\_DIRECTION : Up/Down

HANGING WEIGHT

: 13.98" W x 5" H x 4.75" HCO : 4.84 lb :120V

: 900 Rated (800 Del.) : 2 x 40W Xenon G9 , 80W Total : (Included) : Yes : 2900K

**FINISHES OPTION** Polished Chrome

GLASS Clear and Frosted CLFT

MATERIAL Metal, Glass

RATINGS **c**ETLus Damp Location



ADDITIONAL INSTALL UP/DOWN: Up RATED LIFE 2000 Hours **OPERATING TEMPERATURE:** -20°C (-4°F), 40°C (104°F)

Always consult a qualified electrician before installing any lighting product.



WESTERN DISTRIBUTION CENTER (HEADQUARTER) 253 NORTH VINELAND AVE I CITY OF INDUSTRY, CA 91746

EASTERN DISTRIBUTION CENTER 4200 SHIRLEY DR. I ATLANTA, GA 30