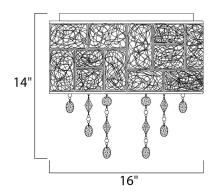

Job Name:\_







#### PRODUCT DESCRIPTION

Hand formed panels of Polished Nickel wire are braised together to form unique shades. Shades are lined with a Twilight fabric, adding a sparkle effect. Strands of jewelry-grade lures with Clear glass beads add an eclectic accent.



# MEASUREMENTS

DIMENSION : 16" W x 14" H HANGING WEIGHT : 7.58 lb

# LAMPING

: 5 x 40W Xenon G9 , 200W Total BULB

**BULB INCLUDED** : (Included)

DIMMABLE

### **FINISHES OPTION**



## **RATINGS**

Dry Location



### **ADDITIONAL**

**OPERATING TEMPERATURE:** -20°C (-4°F), 40°C (104°F)

Always consult a qualified electrician before installing any lighting product.