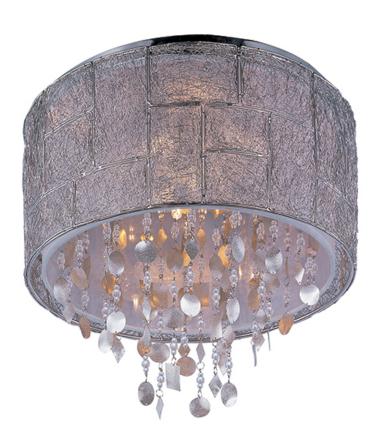

#### PRODUCT DESCRIPTION

Hand formed panels of Polished Nickel wire are braised together to form unique shades. Shades are lined with a Twilight fabric, adding a sparkle effect. Strands of jewelry-grade lures with Clear glass beads add an eclectic accent.