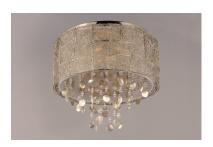

#### PRODUCT DESCRIPTION

Hand formed panels of Polished Nickel wire are braised together to form unique shades. Shades are lined with a Twilight fabric, adding a sparkle effect. Strands of jewelry-grade lures with Clear glass beads add an eclectic accent.