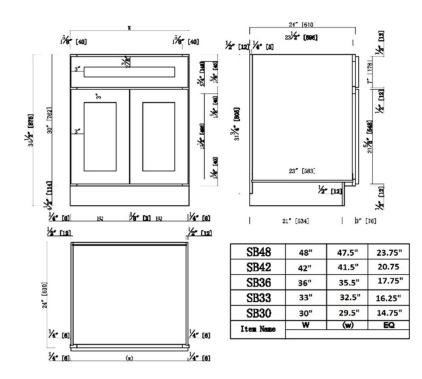

## SPECIFICATIONS

| MATERIAL CONSTRUCTION:        | Wood                     | NUMBER OF SHELVES:              | 0                       |
|-------------------------------|--------------------------|---------------------------------|-------------------------|
| WOOD SPECIES:                 | Maple                    | SHELF STYLE:                    | N/A                     |
| ASSEMBLED DIMENSIONS:         | 34.5" H × 36" L × 24" D  | ADJUSTIBLE SHELVES:             | N/A                     |
| ASSEMBLED WEIGHT:             | 59.12 lbs.               | SHELF ADJUSTIBILITY INCREMENTS: | N/A                     |
| KITCHEN CABINET TYPE:         | Base                     | SHELF DIMENSIONS:               | N/A                     |
| MOUNTING TYPE:                | Floor Mount              | SHELF THICKNESS:                | N/A                     |
| CONSTRUCTION TYPE:            | Face Frame               | SHELF MATERIAL:                 | N/A                     |
| HINGE STYLE:                  | Soft Close               | FACE FRAME MATERIAL:            | Solid Maple             |
| DOOR STYLE:                   | 2 HDF shaker doors       | SIDES MATERIAL:                 | Plywood                 |
| DRAWER DIMENSIONS I:          | N/A                      | BOTTOM MATERIAL:                | Plywood                 |
|                               |                          | BACK PANEL MATERIAL:            | Plywood                 |
| DRAWER DIMENSIONS 2:          | N/A                      | BACK BRACE MATERIAL:            | Wood                    |
| DRAWER DIMENSIONS 3:          |                          | TOE KICK INSET WIDTH:           | 3"                      |
|                               | N/A                      | TOOLS NEEDED FOR INSTALLATION   | I: Phillips Screwdriver |
| DWR CONSTRUCTION:             | N/A                      |                                 | Mallet Wood Glue        |
| DWR GLIDE:                    | N/A                      | FASTENER TYPE:                  | Wood Screw              |
| FAKE DWR QTY:                 |                          |                                 |                         |
| FAKE DWR LOCATION:            | Center                   | TYPE:                           |                         |
| WARRANTY:                     | I -Year limited warranty | JOB:                            |                         |
| LEGAL FOR SALE IN CALIFORNIA: | Yes                      | ORDER CODE:                     |                         |
| CARB COMPLIANT:               | CARB Phase 2             | APPROVALS:                      |                         |
| TSCA TITLE IV COMPLIANT:      | Yes                      | COMPLIANT                       |                         |
|                               |                          |                                 |                         |