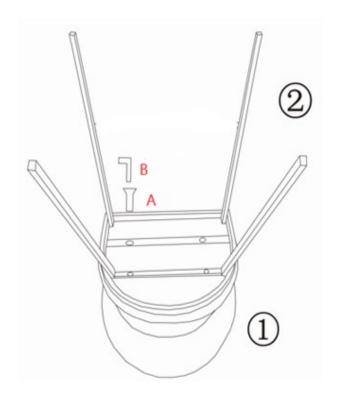

## Helpers needed to assemble: 1 Estimate time frame to assemble: 10 minutes

•Step 1: Align the frame(2) onto the bottom of seat (1).

·Step 2: Put the bolts(A) through the holes of the frame and swivel.

·Step 3: Use allen key (D) to affix the bolt until tightened.

| # | Picture | Description  | Quantity |
|---|---------|--------------|----------|
| 1 |         | Seat         | 1        |
| 2 |         | Frame        | 1        |
| А |         | Bolts(M6x35) | 4        |
| В |         | Allen Key    | 1        |