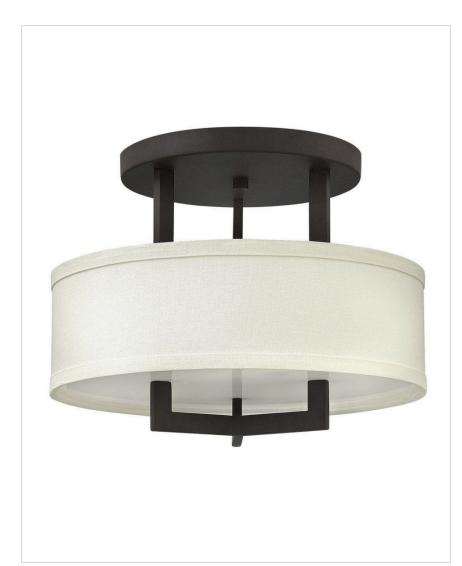

## SMALL SEMI-FLUSH MOUNT

Hampton is a modern transitional design, offering the ultimate in urban sophistication. The minimal, rectangular frame, paired with a decorative acrylic etched bottom lens, is softened by a contemporary offwhite linen drum shade.

| DETAILS   |                          |
|-----------|--------------------------|
| FINISH:   | Buckeye Bronze           |
| MATERIAL: | Metal                    |
| SHADE:    | Off-White Linen Hardback |

| DIMENSIONS |       |
|------------|-------|
| WIDTH:     | 15"   |
| HEIGHT:    | 11.8" |
| WEIGHT:    | 6lb   |

| LIGHT SOURCE  |            |
|---------------|------------|
| LIGHT SOURCE: | Socket     |
| WATTAGE:      | 3-60w Med. |
| VOLTAGE:      | 120v       |