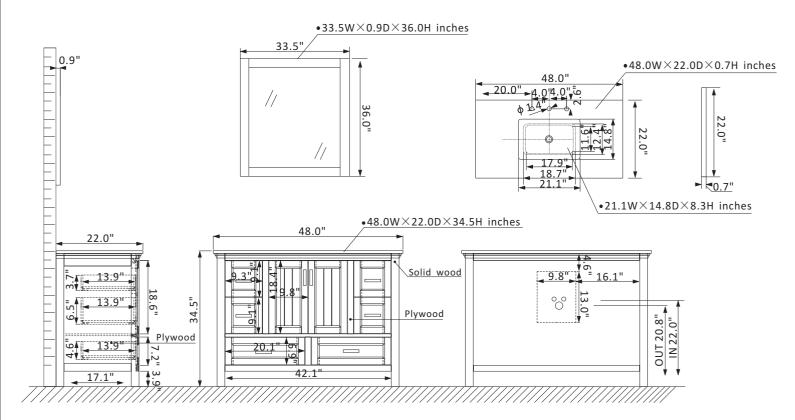

## Altair Isla Vanity Collection 538048-WH-CA

## **Features**

Construction: Solid wood / plywood

Finish: White, Gray or Classic Blue Finish Countertop: Natural Carrara white marble

Sink: Rectangular, undermount ceramic basin with overflow included

Faucet: Countertop pre-drilled for 8" wide faucet hole

Door/Drawer: 6 soft-closing drawers (4 small, 2 large) and 2 soft-

closing doors

Mirror: Single matching, framed mirror

Hardware: Brushed nickel finish hardware(White)/Brushed copper

finish hardware(Gray/Blue)

Installation: Easy plumbing and faucet installation\*

\* Does not include faucet, drain assembly, backsplash or P-trap